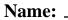

Circle the spelling words.

hugfrybuytallerdyebugincreasearmdiespybuyhugfry tallerbugincreasearmhugbuybuyfrydyefrydiebugspy buydyearmtallerbuydiedyehugdyespyspyincrease

| 1. bugbugg2. armirm3. diidye4. spysy5. biybuy6. daidie | Circle the word spelled correctly. Cross out the misspelled word. |     |        |     |  |  |  |  |
|--------------------------------------------------------|-------------------------------------------------------------------|-----|--------|-----|--|--|--|--|
|                                                        | 1. bug bugg 2. arm irm                                            |     |        |     |  |  |  |  |
| 5. biy buy 6. daj die                                  | 3. dii                                                            | dye | Ч. spy | sy  |  |  |  |  |
|                                                        | 5. biy                                                            | buy | 6. dai | die |  |  |  |  |