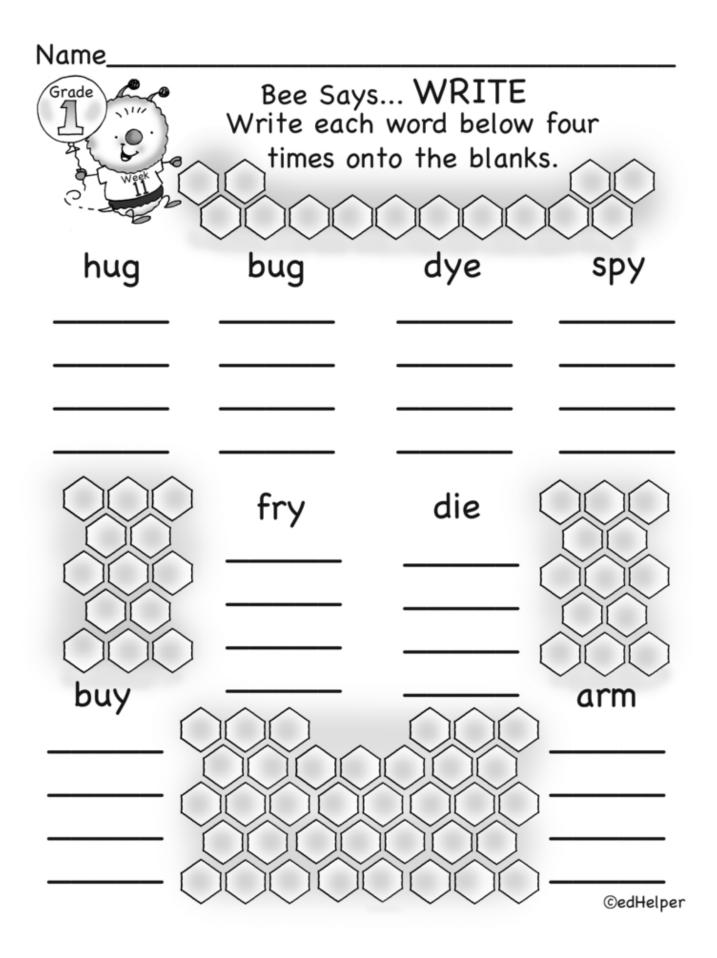

Circle the spelling words.

hugfrybuytallerdyebugincreasearmdiespybuyhugfry tallerbugincreasearmhugbuybuyfrydyefrydiebugspy buydyearmtallerbuydiedyehugdyespyspyincrease

| 1. bugbugg2. armirm3. diidye4. spysy5. biybuy6. daidie | Circle the word spelled correctly. Cross out the misspelled word. |     |        |     |  |  |  |  |
|--------------------------------------------------------|-------------------------------------------------------------------|-----|--------|-----|--|--|--|--|
|                                                        | 1. bug bugg 2. arm irm                                            |     |        |     |  |  |  |  |
| 5. biy buy 6. daj die                                  | 3. dii                                                            | dye | Ч. spy | sy  |  |  |  |  |
|                                                        | 5. biy                                                            | buy | 6. dai | die |  |  |  |  |

| i                  | b            | U | У | †             | h | a | r | m | d | † | е |
|--------------------|--------------|---|---|---------------|---|---|---|---|---|---|---|
| n                  | d            | h | d | Ι             | † | U | g | f | d | a | S |
| С                  | f            | е | r | g             | S | У | r | u | У | Ι | a |
| r                  | е            | f | е | i             | р | е | у | u | d | Ι | е |
| e                  | f            | С | i | d             | У | b | b | S | i | е | р |
| a                  | 0            | h | U | g             | i | b | a | r | е | r | † |
| S                  | S            | i | е | u             | a | u | Ι | i | Х | a | r |
| e                  | S            | е | f | s e g e i e i |   |   |   | n |   |   |   |
| d                  | е            | U | d | r a e i       |   |   |   | j | f | r | У |
|                    | U            | d | У | е             | е | У | b | m | r | q | a |
| C REGI             | buy arm      |   |   |               |   |   |   |   |   |   |   |
| hug taller         |              |   |   |               |   |   |   |   |   |   |   |
| spy bug<br>die dye |              |   |   |               |   |   |   |   |   |   |   |
|                    | fry increase |   |   |               |   |   |   |   |   |   |   |