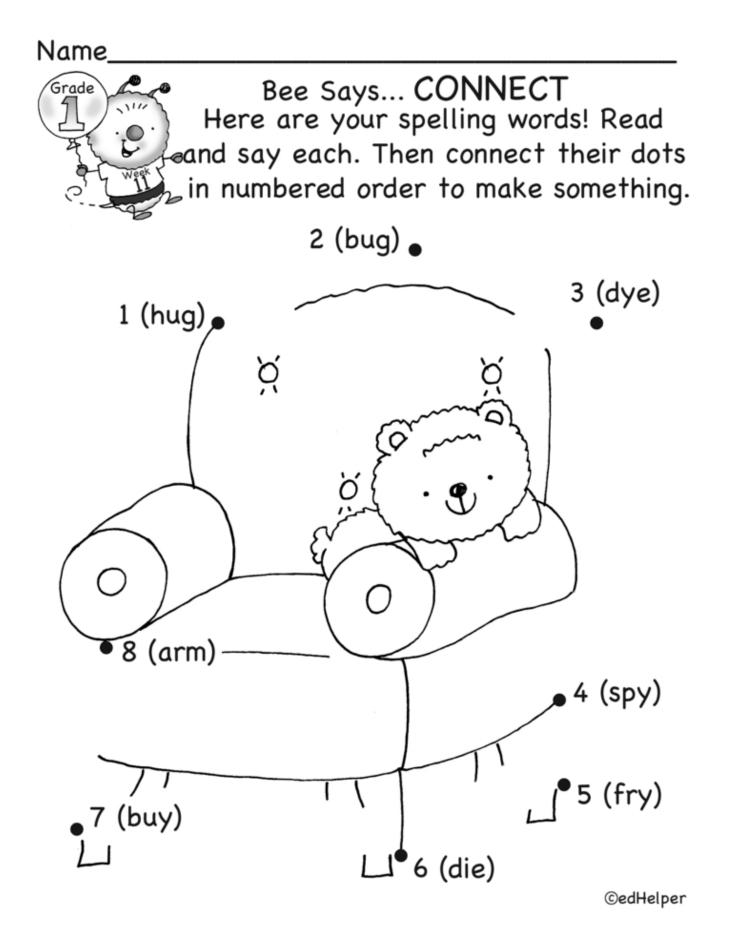

Circle the spelling words.

hugfrybuytallerdyebugincreasearmdiespybuyhugfry tallerbugincreasearmhugbuybuyfrydyefrydiebugspy buydyearmtallerbuydiedyehugdyespyspyincrease

| 1. bugbugg2. armirm3. diidye4. spysy5. biybuy6. daidie | Circle the word spelled correctly. Cross out the misspelled word. |     |        |     |  |  |  |  |
|--------------------------------------------------------|-------------------------------------------------------------------|-----|--------|-----|--|--|--|--|
|                                                        | 1. bug bugg 2. arm irm                                            |     |        |     |  |  |  |  |
| 5. biy buy 6. daj die                                  | 3. dii                                                            | dye | Ч. spy | sy  |  |  |  |  |
|                                                        | 5. biy                                                            | buy | 6. dai | die |  |  |  |  |

| i                  | b            | U | У | †             | h | a | r | m | d | † | е |
|--------------------|--------------|---|---|---------------|---|---|---|---|---|---|---|
| n                  | d            | h | d | Ι             | † | U | g | f | d | a | S |
| С                  | f            | е | r | g             | S | У | r | u | У | Ι | a |
| r                  | е            | f | е | i             | р | е | у | u | d | Ι | е |
| e                  | f            | С | i | d             | У | b | b | S | i | е | р |
| a                  | 0            | h | U | g             | i | b | a | r | е | r | † |
| S                  | S            | i | е | u             | a | u | Ι | i | Х | a | r |
| e                  | S            | е | f | s e g e i e i |   |   |   | n |   |   |   |
| d                  | е            | U | d | r a e i       |   |   |   | j | f | r | У |
|                    | U            | d | У | е             | е | У | b | m | r | q | a |
| C REGI             | buy arm      |   |   |               |   |   |   |   |   |   |   |
| hug taller         |              |   |   |               |   |   |   |   |   |   |   |
| spy bug<br>die dye |              |   |   |               |   |   |   |   |   |   |   |
|                    | fry increase |   |   |               |   |   |   |   |   |   |   |