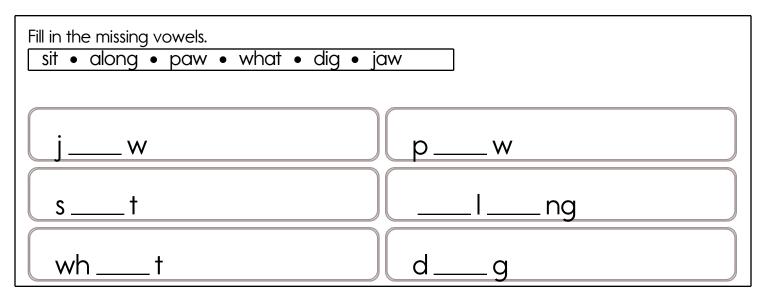

Week of November 11 First Grade

Read the Word.

Copy the Word.

Copy the Word.

| dig                  | <br> |
|----------------------|------|
| jaw                  | <br> |
| dig<br>jaw<br>along  | <br> |
| paw                  | <br> |
| shape                | <br> |
| paw<br>shape<br>what | <br> |
| true                 | <br> |
| sit                  | <br> |
| in                   |      |
| him                  |      |
|                      |      |