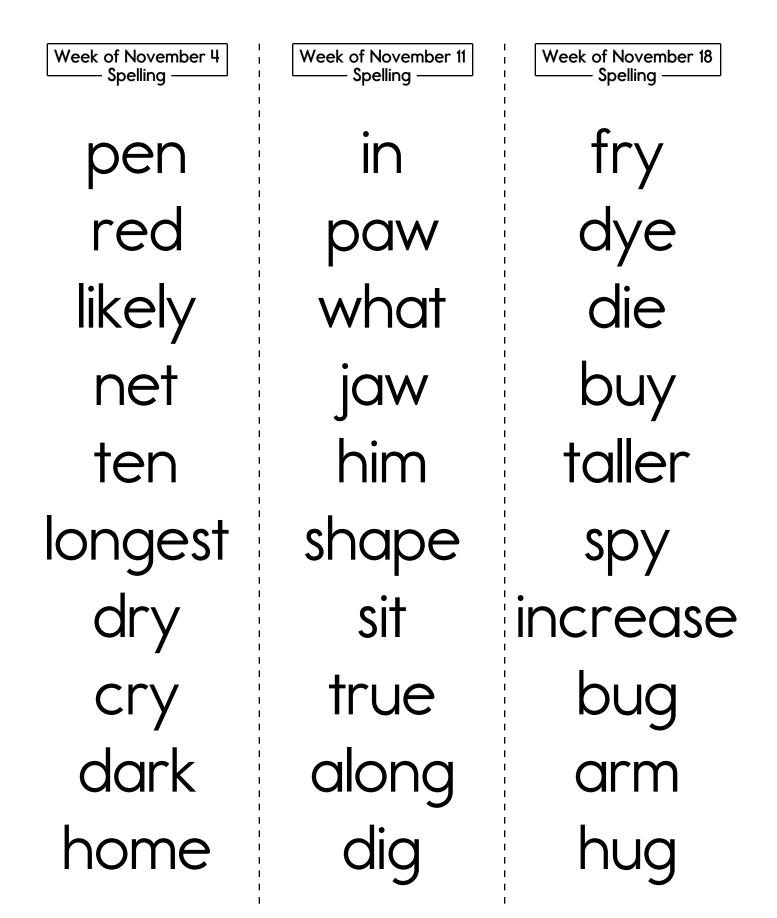

Week of November 25 First Grade

Read the Word.

Copy the Word.

Copy the Word.

| like          |  |  |
|---------------|--|--|
| had           |  |  |
| hid           |  |  |
| after         |  |  |
| if            |  |  |
| six           |  |  |
| COW           |  |  |
| its           |  |  |
| triple        |  |  |
| triple<br>bad |  |  |
|               |  |  |