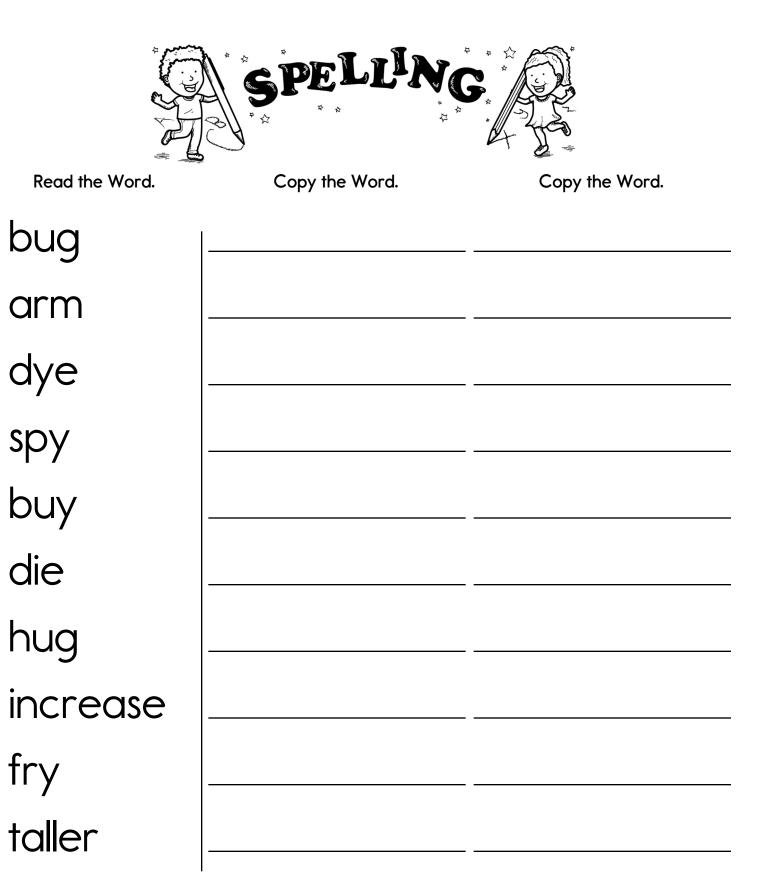

Circle the spelling words.

hugfrybuytallerdyebugincreasearmdiespybuyhugfry tallerbugincreasearmhugbuybuyfrydyefrydiebugspy buydyearmtallerbuydiedyehugdyespyspyincrease

| 1. bugbugg2. armirm3. diidye4. spysy5. biybuy6. daidie | Circle the word spelled correctly. Cross out the misspelled word. |     |        |     |  |  |  |  |
|--------------------------------------------------------|-------------------------------------------------------------------|-----|--------|-----|--|--|--|--|
|                                                        | 1. bug bugg 2. arm irm                                            |     |        |     |  |  |  |  |
| 5. biy buy 6. daj die                                  | 3. dii                                                            | dye | Ч. spy | sy  |  |  |  |  |
|                                                        | 5. biy                                                            | buy | 6. dai | die |  |  |  |  |