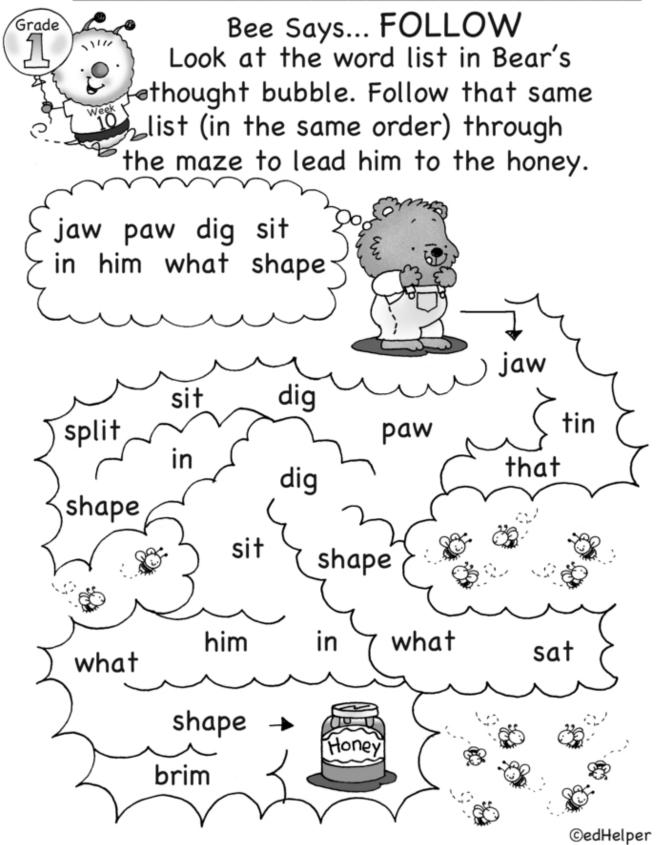

Week of November 11 First Grade

Read the Word.

Copy the Word.

Copy the Word.

| dig                  | <br> |
|----------------------|------|
| jaw                  | <br> |
| dig<br>jaw<br>along  | <br> |
| paw                  | <br> |
| shape                | <br> |
| paw<br>shape<br>what | <br> |
| true                 | <br> |
| sit                  | <br> |
| in                   |      |
| him                  |      |
|                      |      |