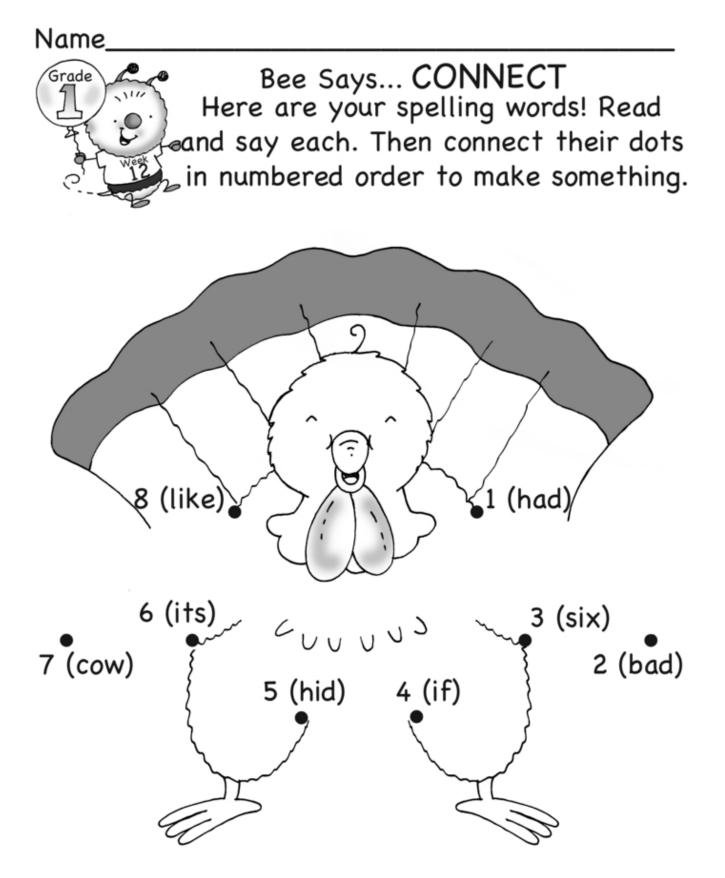

Week of November 25 First Grade

Read the Word.

Copy the Word.

Copy the Word.

| like          |  |  |
|---------------|--|--|
| had           |  |  |
| hid           |  |  |
| after         |  |  |
| if            |  |  |
| six           |  |  |
| COW           |  |  |
| its           |  |  |
| triple        |  |  |
| triple<br>bad |  |  |
|               |  |  |