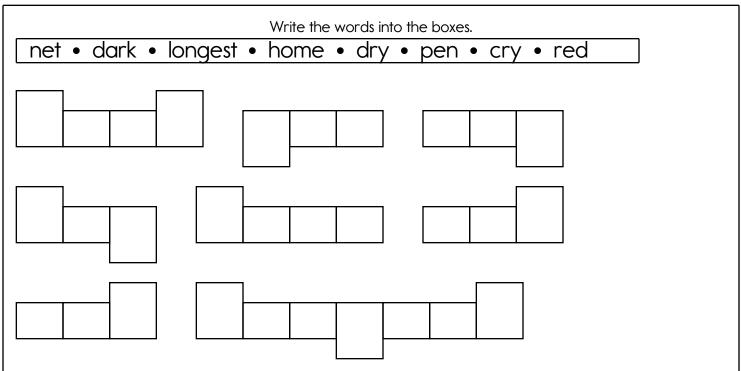

Name: \_

First Grade Spelling edHelper

Week of November 4 First Grade

Read the Word.

Copy the Word.

Copy the Word.

| cry     | <br> |
|---------|------|
| home    | <br> |
| dry     | <br> |
| longest |      |
| dark    | <br> |
| red     | <br> |
| pen     | <br> |
| ten     |      |
| net     |      |
| likely  | <br> |
| *       |      |