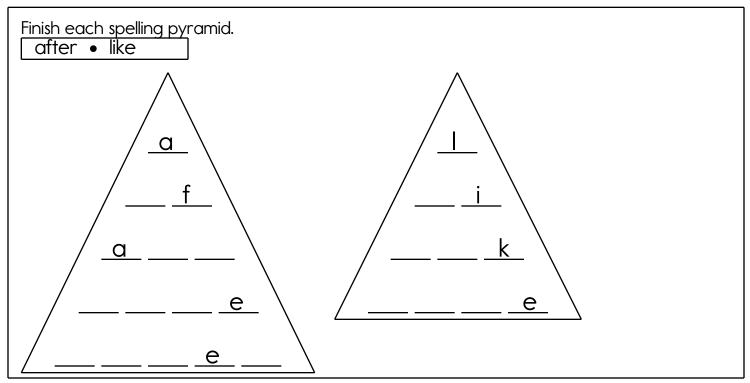

Week of November 25 First Grade

Read the Word.

Copy the Word.

Copy the Word.

| like          |  |  |
|---------------|--|--|
| had           |  |  |
| hid           |  |  |
| after         |  |  |
| if            |  |  |
| six           |  |  |
| COW           |  |  |
| its           |  |  |
| triple        |  |  |
| triple<br>bad |  |  |
|               |  |  |