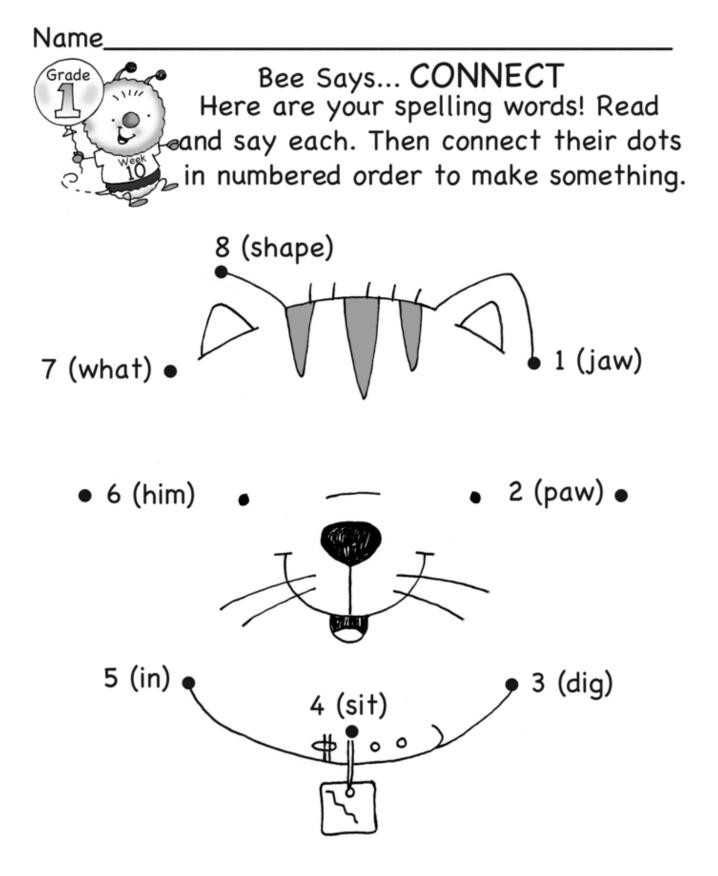

Week of November 11 First Grade

Read the Word.

Copy the Word.

Copy the Word.

| dig                  | <br> |
|----------------------|------|
| jaw                  | <br> |
| dig<br>jaw<br>along  | <br> |
| paw                  | <br> |
| shape                | <br> |
| paw<br>shape<br>what | <br> |
| true                 | <br> |
| sit                  | <br> |
| in                   |      |
| him                  |      |
|                      |      |