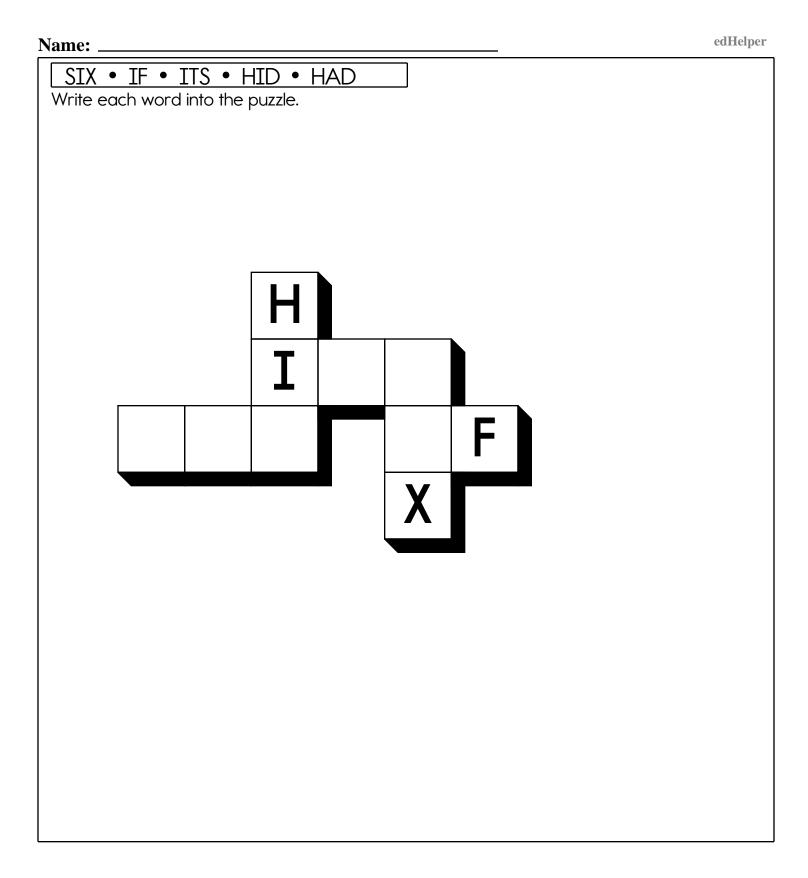

Week of November 25 First Grade

Read the Word.

Copy the Word.

Copy the Word.

| like          |  |  |
|---------------|--|--|
| had           |  |  |
| hid           |  |  |
| after         |  |  |
| if            |  |  |
| six           |  |  |
| COW           |  |  |
| its           |  |  |
| triple        |  |  |
| triple<br>bad |  |  |
|               |  |  |