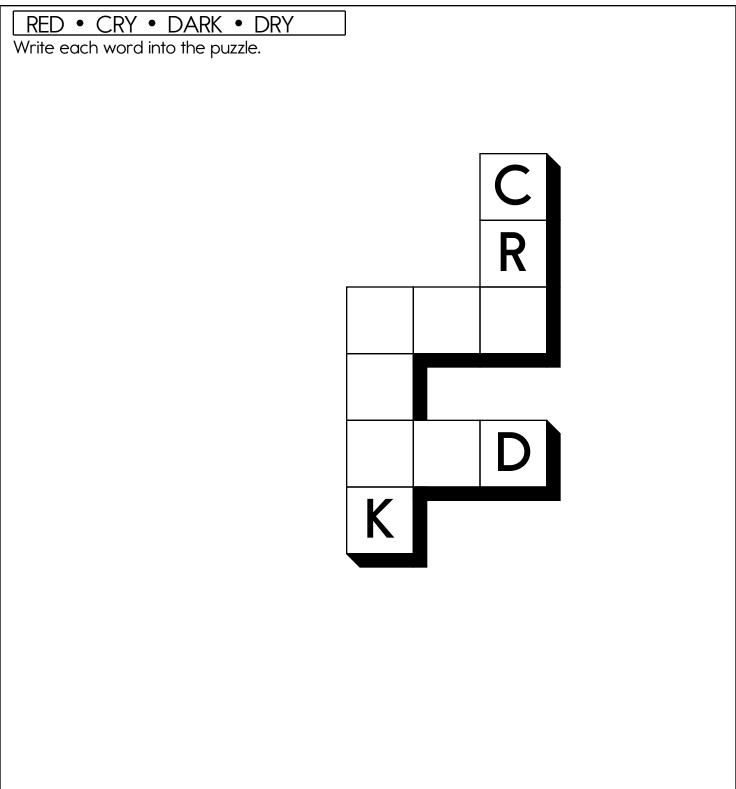

Name: \_

First Grade Spelling edHelper

Week of November 4 First Grade

Read the Word.

Copy the Word.

Copy the Word.

| cry     | <br> |
|---------|------|
| home    | <br> |
| dry     | <br> |
| longest |      |
| dark    | <br> |
| red     | <br> |
| pen     | <br> |
| ten     |      |
| net     |      |
| likely  | <br> |
| *       |      |