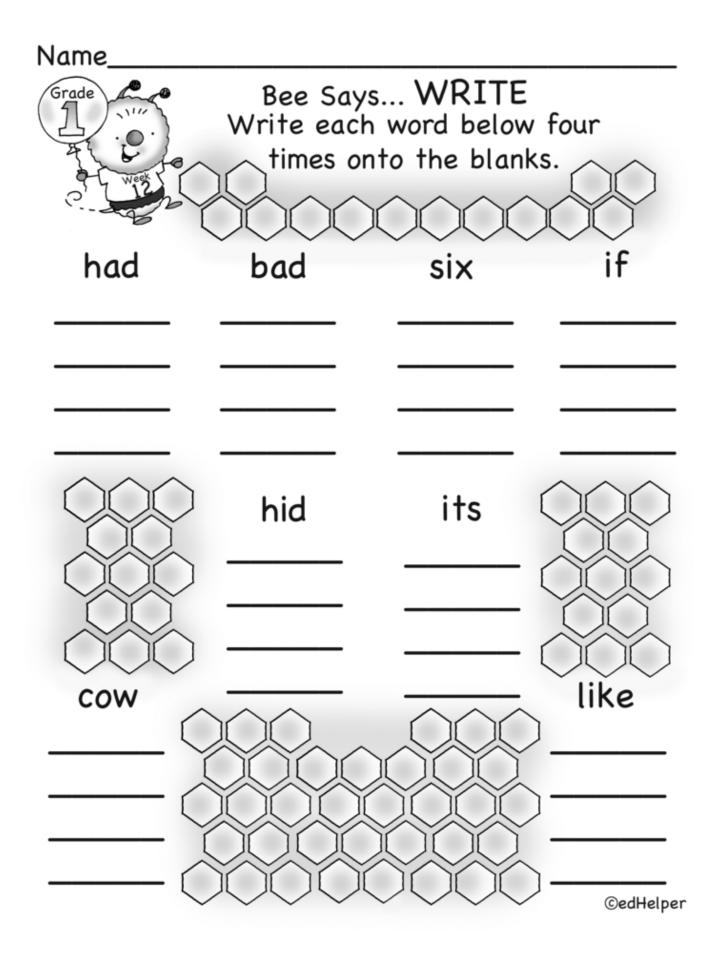

Week of November 25 First Grade

Read the Word.

Copy the Word.

Copy the Word.

| like          |  |  |
|---------------|--|--|
| had           |  |  |
| hid           |  |  |
| after         |  |  |
| if            |  |  |
| six           |  |  |
| COW           |  |  |
| its           |  |  |
| triple        |  |  |
| triple<br>bad |  |  |
|               |  |  |