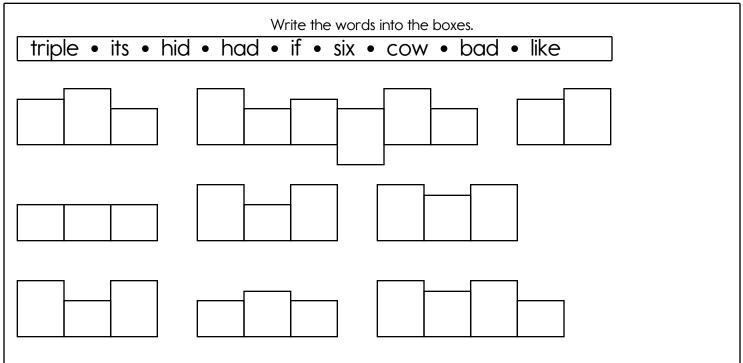

Week of November 25 First Grade

Read the Word.

Copy the Word.

Copy the Word.

| like          |  |  |
|---------------|--|--|
| had           |  |  |
| hid           |  |  |
| after         |  |  |
| if            |  |  |
| six           |  |  |
| COW           |  |  |
| its           |  |  |
| triple        |  |  |
| triple<br>bad |  |  |
|               |  |  |