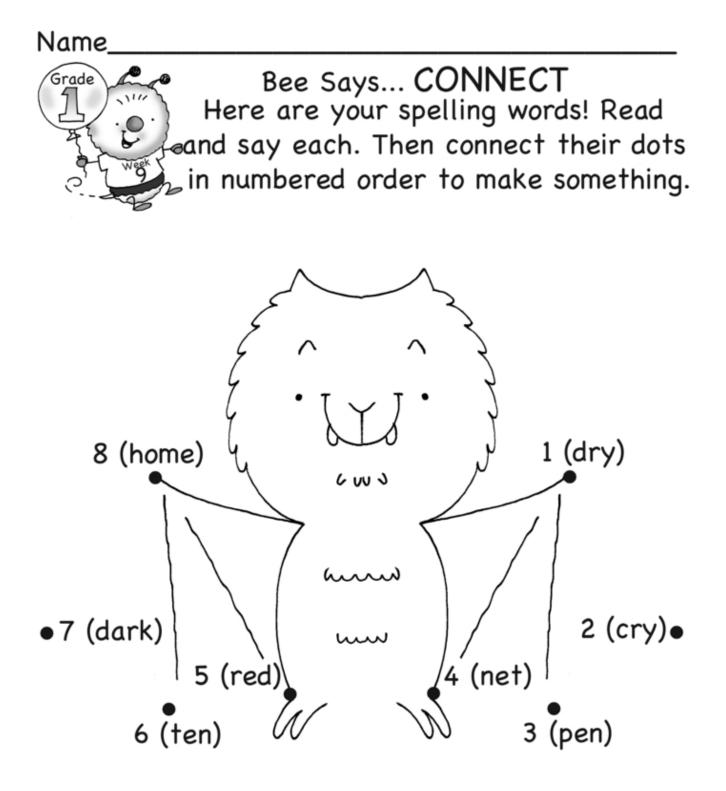

Name: \_

First Grade Spelling edHelper

Week of November 4 First Grade

Read the Word.

Copy the Word.

Copy the Word.

| cry     | <br> |
|---------|------|
| home    | <br> |
| dry     | <br> |
| longest |      |
| dark    | <br> |
| red     | <br> |
| pen     | <br> |
| ten     |      |
| net     |      |
| likely  | <br> |
| *       |      |