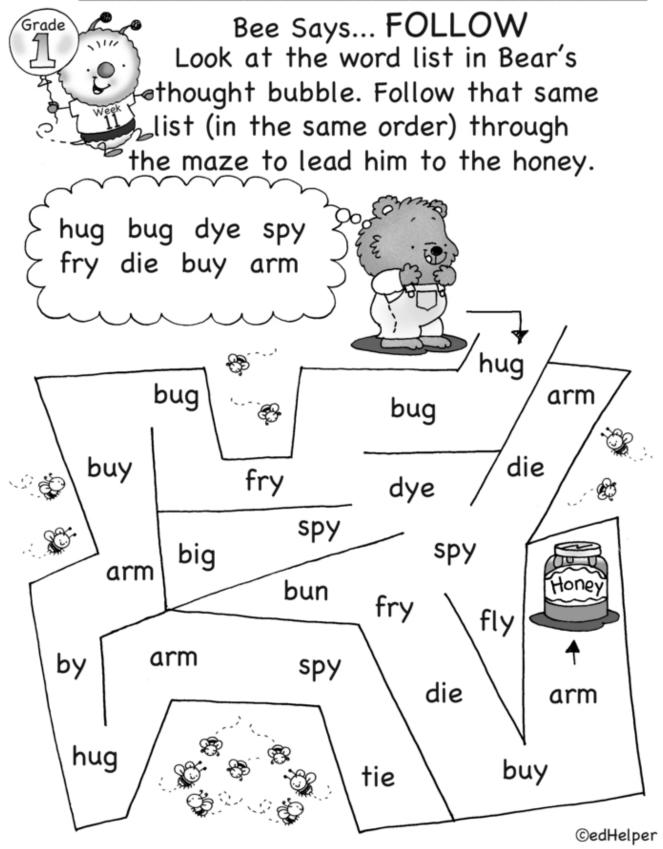

Circle the spelling words.

hugfrybuytallerdyebugincreasearmdiespybuyhugfry tallerbugincreasearmhugbuybuyfrydyefrydiebugspy buydyearmtallerbuydiedyehugdyespyspyincrease

| 1. bugbugg2. armirm3. diidye4. spysy5. biybuy6. daidie | Circle the word spelled correctly. Cross out the misspelled word. |     |        |     |  |  |  |  |
|--------------------------------------------------------|-------------------------------------------------------------------|-----|--------|-----|--|--|--|--|
|                                                        | 1. bug bugg 2. arm irm                                            |     |        |     |  |  |  |  |
| 5. biy buy 6. daj die                                  | 3. dii                                                            | dye | Ч. spy | sy  |  |  |  |  |
|                                                        | 5. biy                                                            | buy | 6. dai | die |  |  |  |  |

| i                  | b            | U | У | †             | h | a | r | m | d | † | е |
|--------------------|--------------|---|---|---------------|---|---|---|---|---|---|---|
| n                  | d            | h | d | Ι             | † | U | g | f | d | a | S |
| С                  | f            | е | r | g             | S | У | r | u | У | Ι | a |
| r                  | е            | f | е | i             | р | е | у | u | d | Ι | е |
| e                  | f            | С | i | d             | У | b | b | S | i | е | р |
| a                  | 0            | h | U | g             | i | b | a | r | е | r | † |
| S                  | S            | i | е | u             | a | u | Ι | i | Х | a | r |
| e                  | S            | е | f | s e g e i e i |   |   |   | n |   |   |   |
| d                  | е            | U | d | r a e i       |   |   |   | j | f | r | У |
|                    | U            | d | У | е             | е | У | b | m | r | q | a |
| C REGI             | buy arm      |   |   |               |   |   |   |   |   |   |   |
| hug taller         |              |   |   |               |   |   |   |   |   |   |   |
| spy bug<br>die dye |              |   |   |               |   |   |   |   |   |   |   |
|                    | fry increase |   |   |               |   |   |   |   |   |   |   |