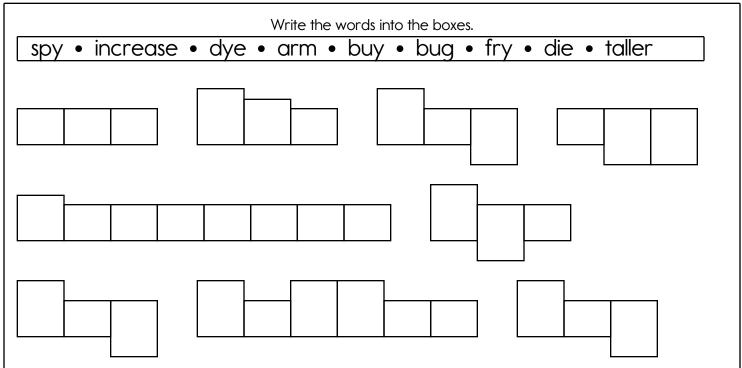

Circle the spelling words.

hugfrybuytallerdyebugincreasearmdiespybuyhugfry tallerbugincreasearmhugbuybuyfrydyefrydiebugspy buydyearmtallerbuydiedyehugdyespyspyincrease

| 1. bugbugg2. armirm3. diidye4. spysy5. biybuy6. daidie | Circle the word spelled correctly. Cross out the misspelled word. |     |        |     |  |  |  |  |
|--------------------------------------------------------|-------------------------------------------------------------------|-----|--------|-----|--|--|--|--|
|                                                        | 1. bug bugg 2. arm irm                                            |     |        |     |  |  |  |  |
| 5. biy buy 6. daj die                                  | 3. dii                                                            | dye | Ч. spy | sy  |  |  |  |  |
|                                                        | 5. biy                                                            | buy | 6. dai | die |  |  |  |  |

| i                  | b            | U | У | †             | h | a | r | m | d | † | е |
|--------------------|--------------|---|---|---------------|---|---|---|---|---|---|---|
| n                  | d            | h | d | Ι             | † | U | g | f | d | a | S |
| С                  | f            | е | r | g             | S | У | r | u | У | Ι | a |
| r                  | е            | f | е | i             | р | е | у | u | d | Ι | е |
| e                  | f            | С | i | d             | У | b | b | S | i | е | р |
| a                  | 0            | h | U | g             | i | b | a | r | е | r | † |
| S                  | S            | i | е | u             | a | u | Ι | i | Х | a | r |
| e                  | S            | е | f | s e g e i e i |   |   |   | n |   |   |   |
| d                  | е            | U | d | r a e i       |   |   |   | j | f | r | У |
|                    | U            | d | У | е             | е | У | b | m | r | q | a |
| C REGI             | buy arm      |   |   |               |   |   |   |   |   |   |   |
| hug taller         |              |   |   |               |   |   |   |   |   |   |   |
| spy bug<br>die dye |              |   |   |               |   |   |   |   |   |   |   |
|                    | fry increase |   |   |               |   |   |   |   |   |   |   |