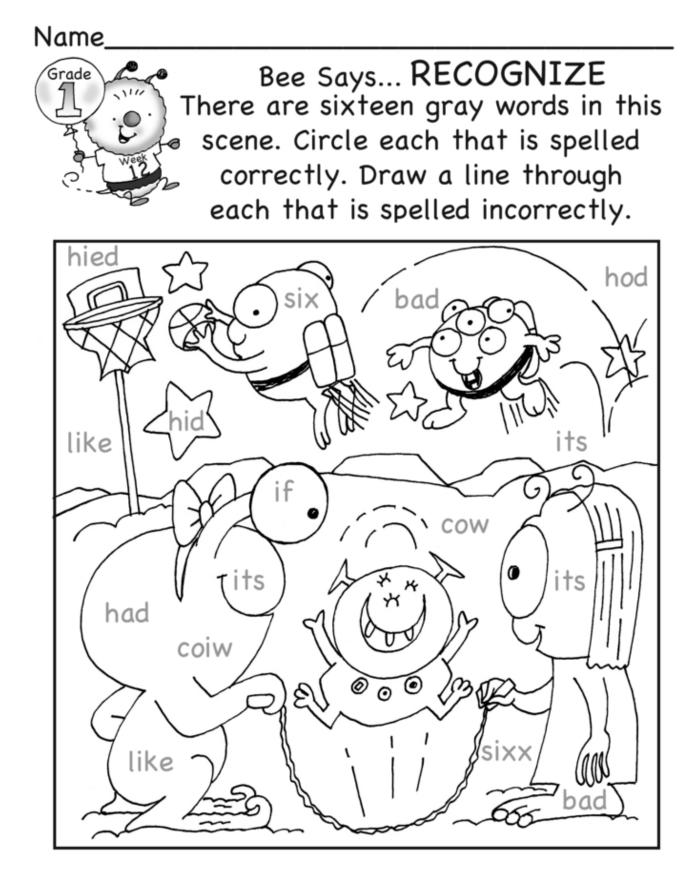

Week of November 25 First Grade

Read the Word.

Copy the Word.

Copy the Word.

| like          |  |  |
|---------------|--|--|
| had           |  |  |
| hid           |  |  |
| after         |  |  |
| if            |  |  |
| six           |  |  |
| COW           |  |  |
| its           |  |  |
| triple        |  |  |
| triple<br>bad |  |  |
|               |  |  |