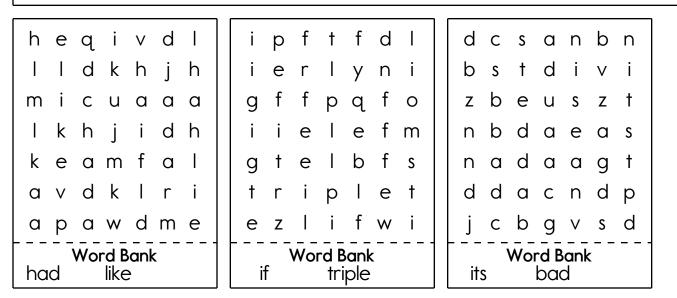

| †    | r | h         | i | f | f    | †  | f | † | a        | b | h |
|------|---|-----------|---|---|------|----|---|---|----------|---|---|
| †    | Ι | i         | С | i | i    | Ι  | е | С | f        | i | a |
| r    | i | d         | i | i | r    | j  | i | е | †        | i | d |
| i    | k | Ι         | е | С | 0    | W  | р | S | е        | r | m |
| р    | е | р         | i | † | S    | b  | a | d | r        | е | i |
|      | f | f         | 0 | Ι | a    | h  | a | d | а        | † | i |
| e    | Ζ | S         | i | Х | d    | r  | i | a | †        | † | † |
| e    | † | W         | a | İ | h    | r  | V | W | b        |   | h |
| x    | i | d         | е | f | r    | С  | k | i | q        | р | i |
| 0    | Х | k         | k | k | е    | i  | е | † | d        | i | S |
| d'in |   | OW<br>►   |   |   | like | e↓ |   | 3 | six<br>→ |   |   |
|      |   | ad        |   |   | hie  |    |   |   | if       |   |   |
|      |   | its<br>ad |   |   | afte | er |   |   | triple   | 2 |   |