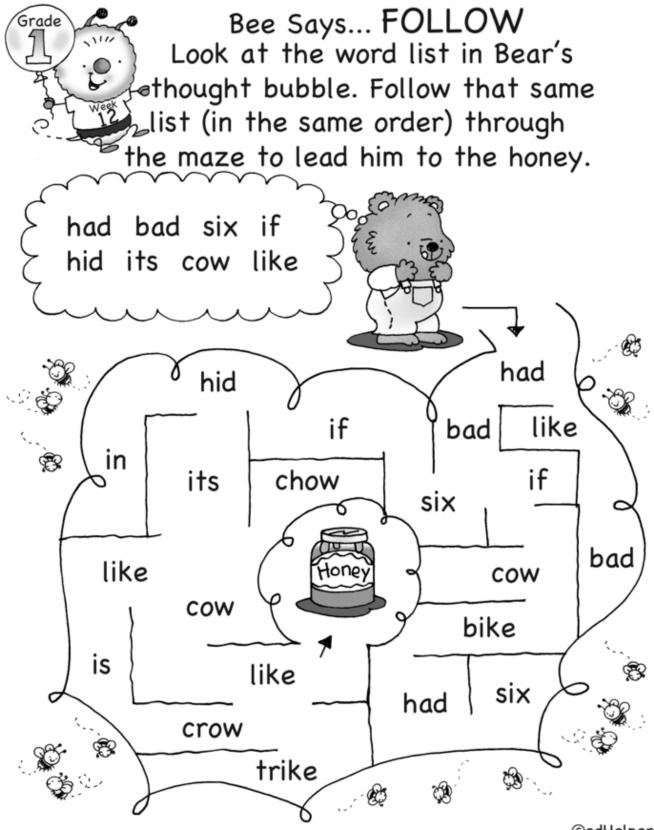

Week of November 25 First Grade

Read the Word.

Copy the Word.

Copy the Word.

| like          |  |  |
|---------------|--|--|
| had           |  |  |
| hid           |  |  |
| after         |  |  |
| if            |  |  |
| six           |  |  |
| COW           |  |  |
| its           |  |  |
| triple        |  |  |
| triple<br>bad |  |  |
|               |  |  |