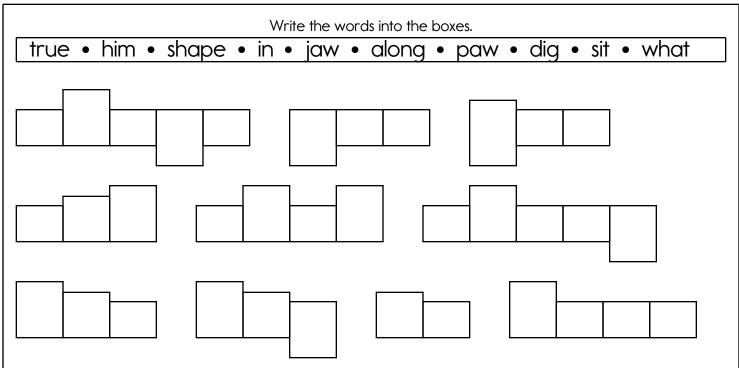

Week of November 11 First Grade

Read the Word.

Copy the Word.

Copy the Word.

| dig                  | <br> |
|----------------------|------|
| jaw                  | <br> |
| dig<br>jaw<br>along  | <br> |
| paw                  | <br> |
| shape                | <br> |
| paw<br>shape<br>what | <br> |
| true                 | <br> |
| sit                  | <br> |
| in                   |      |
| him                  |      |
|                      |      |