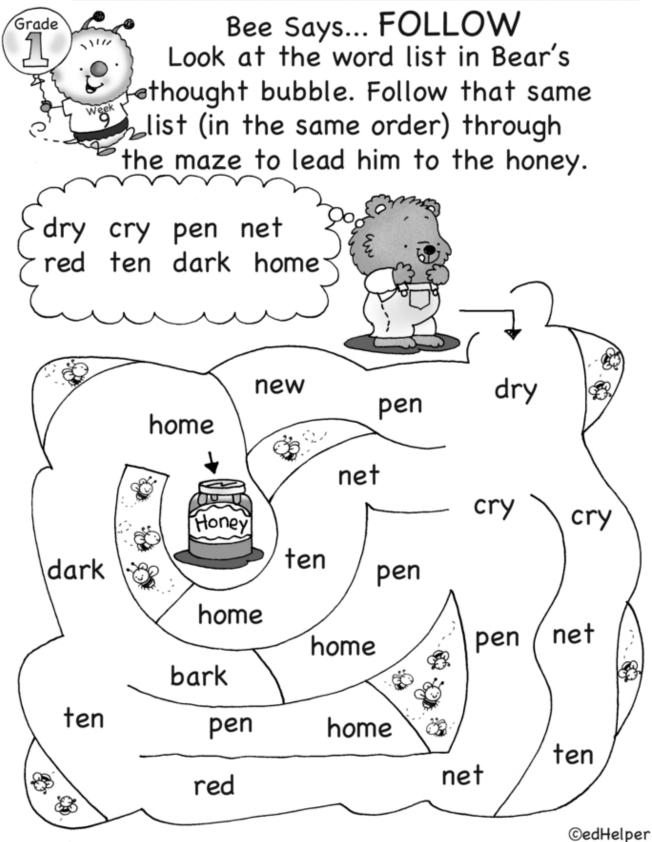

Name: \_

First Grade Spelling edHelper

Week of November 4 First Grade

Read the Word.

Copy the Word.

Copy the Word.

| cry     | <br> |
|---------|------|
| home    | <br> |
| dry     | <br> |
| longest |      |
| dark    | <br> |
| red     | <br> |
| pen     | <br> |
| ten     |      |
| net     |      |
| likely  | <br> |
| *       |      |