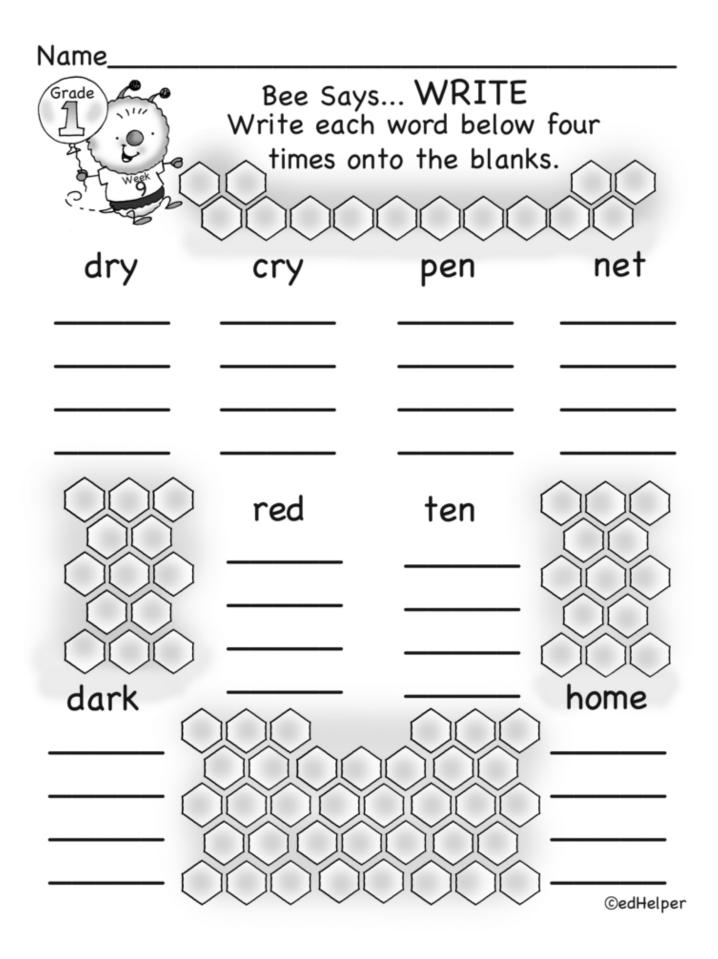

Name: \_

First Grade Spelling edHelper

Week of November 4 First Grade

Read the Word.

Copy the Word.

Copy the Word.

| cry     | <br> |
|---------|------|
| home    | <br> |
| dry     | <br> |
| longest |      |
| dark    | <br> |
| red     | <br> |
| pen     | <br> |
| ten     |      |
| net     |      |
| likely  | <br> |
| *       |      |