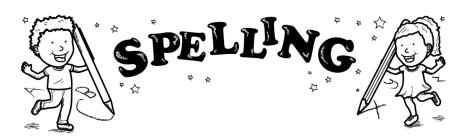

Name: \_

First Grade Spelling edHelper

Week of November 4 First Grade

Read the Word.

Copy the Word.

Copy the Word.

| cry     | <br> |
|---------|------|
| home    | <br> |
| dry     | <br> |
| longest |      |
| dark    | <br> |
| red     | <br> |
| pen     | <br> |
| ten     |      |
| net     |      |
| likely  | <br> |
| *       |      |