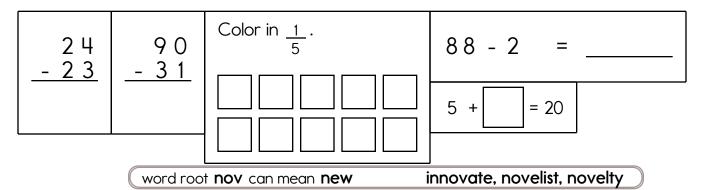

| 85 + 1 =       | O chehrea             | 7 3                 | 7 + = 10  |
|----------------|-----------------------|---------------------|-----------|
|                | O cherry              | 1 7                 |           |
|                | O cherr               | <u>+4</u> +6        | 19 + = 33 |
| TUB - RDD      | O chery               |                     | 5 + = 8   |
| word root brev | can mean <b>short</b> | abbreviate, brevity |           |