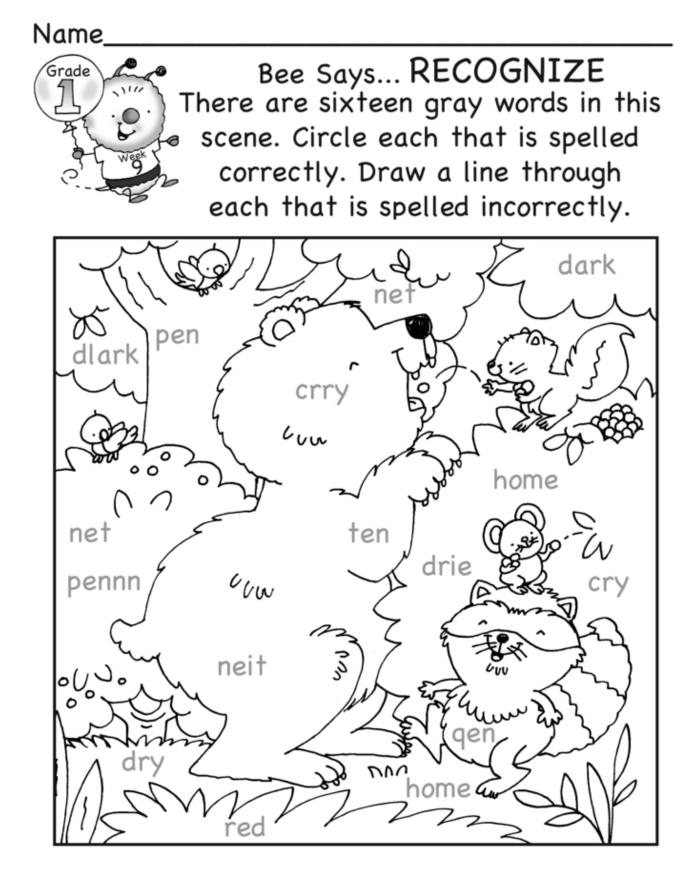

## Name.

Bee Says... RECOGNIZE There are sixteen gray words in this scene. Circle each that is spelled correctly. Draw a line through each that is spelled incorrectly.

odd • shock • mop • hello • wanted • drop • drove • cold • slot stopping • plot • don't • upon • slowly • most • hobby • toad problem • sailboat • hospital • hope • cough • lot • doll • choke cannot • almost • frog • clock • spoke