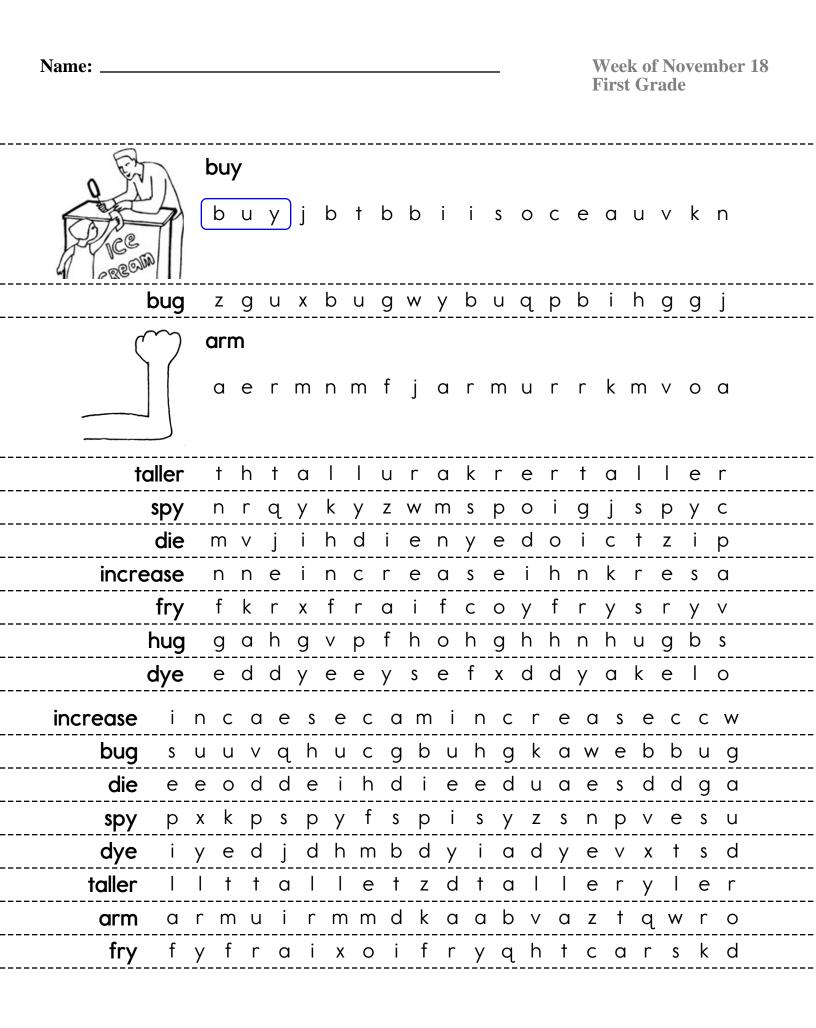

Circle the spelling words.

hugfrybuytallerdyebugincreasearmdiespybuyhugfry tallerbugincreasearmhugbuybuyfrydyefrydiebugspy buydyearmtallerbuydiedyehugdyespyspyincrease

| 1. bugbugg2. armirm3. diidye4. spysy5. biybuy6. daidie | Circle the word spelled correctly. Cross out the misspelled word. |     |        |     |  |  |  |  |
|--------------------------------------------------------|-------------------------------------------------------------------|-----|--------|-----|--|--|--|--|
|                                                        | 1. bug bugg 2. arm irm                                            |     |        |     |  |  |  |  |
| 5. biy buy 6. daj die                                  | 3. dii                                                            | dye | Ч. spy | sy  |  |  |  |  |
|                                                        | 5. biy                                                            | buy | 6. dai | die |  |  |  |  |

| i                  | b            | U | У | †             | h | a | r | m | d | † | е |
|--------------------|--------------|---|---|---------------|---|---|---|---|---|---|---|
| n                  | d            | h | d | Ι             | † | U | g | f | d | a | S |
| С                  | f            | е | r | g             | S | У | r | u | У | Ι | a |
| r                  | е            | f | е | i             | р | е | у | u | d | Ι | е |
| e                  | f            | С | i | d             | У | b | b | S | i | е | р |
| a                  | 0            | h | U | g             | i | b | a | r | е | r | † |
| S                  | S            | i | е | u             | a | u | Ι | i | Х | a | r |
| e                  | S            | е | f | s e g e i e i |   |   |   | n |   |   |   |
| d                  | е            | U | d | r a e i       |   |   |   | j | f | r | У |
|                    | U            | d | У | е             | е | У | b | m | r | q | a |
| C REGI             | buy arm      |   |   |               |   |   |   |   |   |   |   |
| hug taller         |              |   |   |               |   |   |   |   |   |   |   |
| spy bug<br>die dye |              |   |   |               |   |   |   |   |   |   |   |
|                    | fry increase |   |   |               |   |   |   |   |   |   |   |