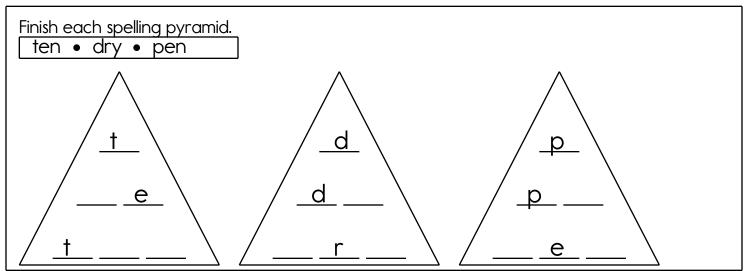

Name: \_

First Grade Spelling edHelper

Week of November 4 First Grade

Read the Word.

Copy the Word.

Copy the Word.

| cry     | <br> |
|---------|------|
| home    | <br> |
| dry     | <br> |
| longest |      |
| dark    | <br> |
| red     | <br> |
| pen     | <br> |
| ten     |      |
| net     |      |
| likely  | <br> |
| *       |      |