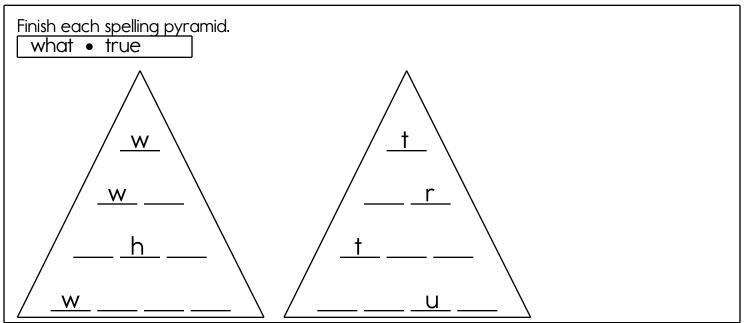

Week of November 11 First Grade

Read the Word.

Copy the Word.

Copy the Word.

| dig                  | <br> |
|----------------------|------|
| jaw                  | <br> |
| dig<br>jaw<br>along  | <br> |
| paw                  | <br> |
| shape                | <br> |
| paw<br>shape<br>what | <br> |
| true                 | <br> |
| sit                  | <br> |
| in                   |      |
| him                  |      |
|                      |      |