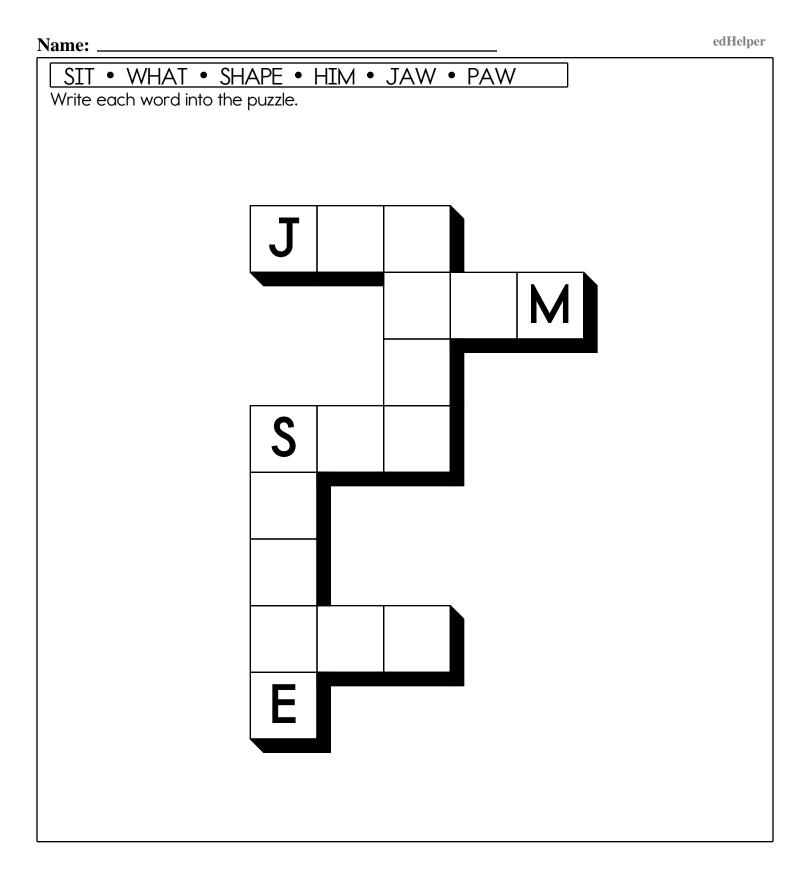

Week of November 11 First Grade

Read the Word.

Copy the Word.

Copy the Word.

| dig                  | <br> |
|----------------------|------|
| jaw                  | <br> |
| dig<br>jaw<br>along  | <br> |
| paw                  | <br> |
| shape                | <br> |
| paw<br>shape<br>what | <br> |
| true                 | <br> |
| sit                  | <br> |
| in                   |      |
| him                  |      |
|                      |      |