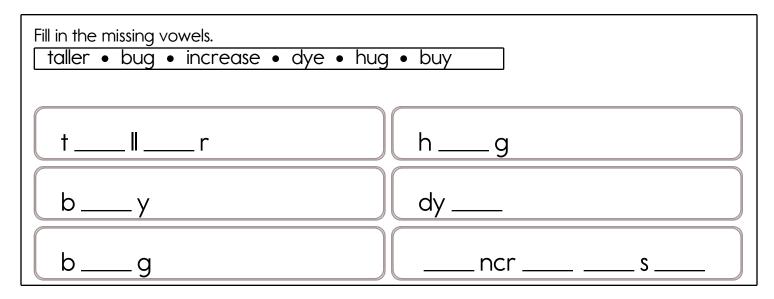

Circle the spelling words.

hugfrybuytallerdyebugincreasearmdiespybuyhugfry tallerbugincreasearmhugbuybuyfrydyefrydiebugspy buydyearmtallerbuydiedyehugdyespyspyincrease

| 1. bugbugg2. armirm3. diidye4. spysy5. biybuy6. daidie | Circle the word spelled correctly. Cross out the misspelled word. |     |        |     |  |  |  |  |
|--------------------------------------------------------|-------------------------------------------------------------------|-----|--------|-----|--|--|--|--|
|                                                        | 1. bug bugg 2. arm irm                                            |     |        |     |  |  |  |  |
| 5. biy buy 6. daj die                                  | 3. dii                                                            | dye | Ч. spy | sy  |  |  |  |  |
|                                                        | 5. biy                                                            | buy | 6. dai | die |  |  |  |  |