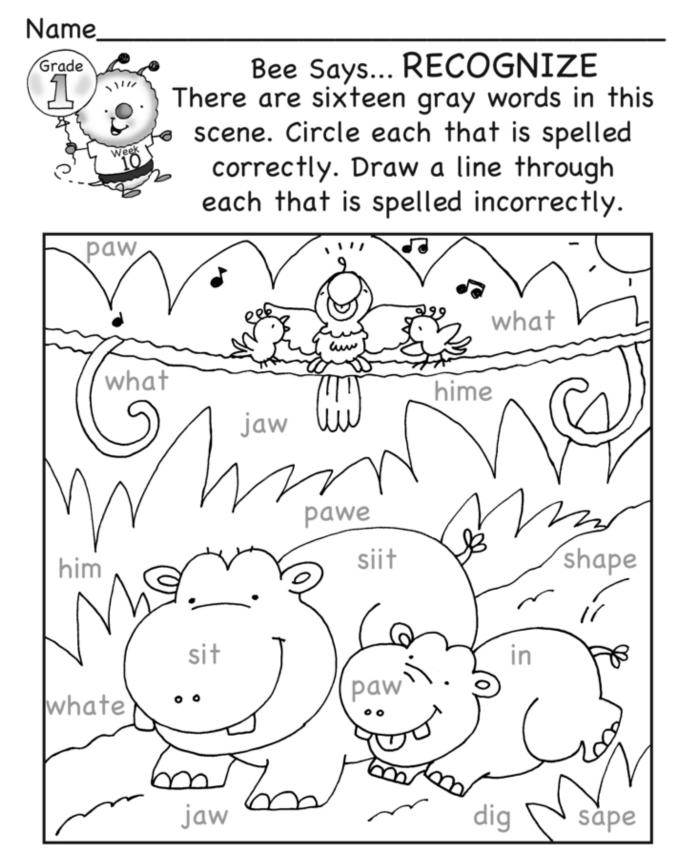

## Name.

Bee Says... RECOGNIZE There are sixteen gray words in this scene. Circle each that is spelled correctly. Draw a line through each that is spelled incorrectly.

odd • shock • mop • hello • wanted • drop • drove • cold • slot stopping • plot • don't • upon • slowly • most • hobby • toad problem • sailboat • hospital • hope • cough • lot • doll • choke cannot • almost • frog • clock • spoke