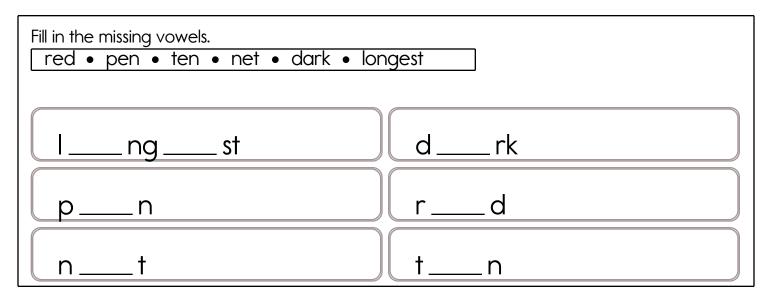

Name: \_

First Grade Spelling edHelper

Week of November 4 First Grade

Read the Word.

Copy the Word.

Copy the Word.

| cry     | <br> |
|---------|------|
| home    | <br> |
| dry     | <br> |
| longest |      |
| dark    | <br> |
| red     | <br> |
| pen     | <br> |
| ten     |      |
| net     |      |
| likely  | <br> |
| *       |      |