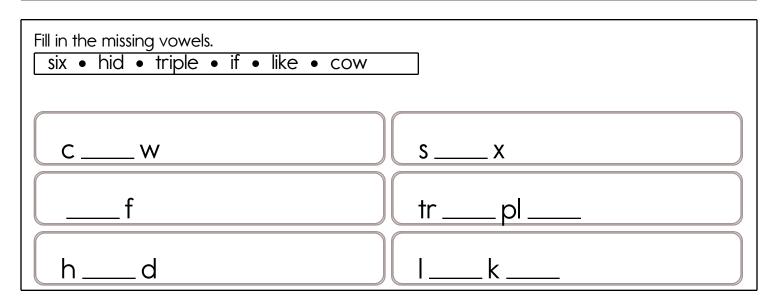

Week of November 25 First Grade

Read the Word.

Copy the Word.

Copy the Word.

| like          |  |  |
|---------------|--|--|
| had           |  |  |
| hid           |  |  |
| after         |  |  |
| if            |  |  |
| six           |  |  |
| COW           |  |  |
| its           |  |  |
| triple        |  |  |
| triple<br>bad |  |  |
|               |  |  |