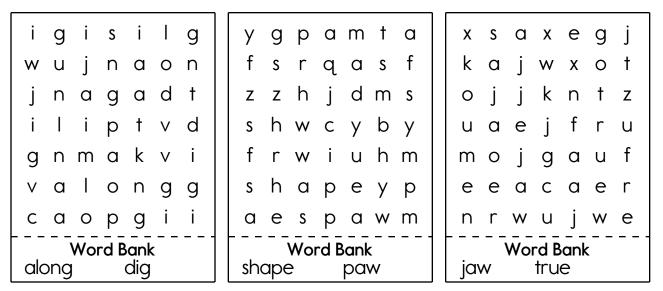

Week of November 11 First Grade

Read the Word.

Copy the Word.

Copy the Word.

| dig                  | <br> |
|----------------------|------|
| jaw                  | <br> |
| dig<br>jaw<br>along  | <br> |
| paw                  | <br> |
| shape                | <br> |
| paw<br>shape<br>what | <br> |
| true                 | <br> |
| sit                  | <br> |
| in                   |      |
| him                  |      |
|                      |      |