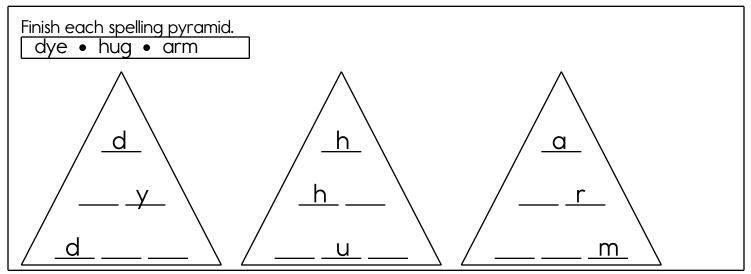

Circle the spelling words.

hugfrybuytallerdyebugincreasearmdiespybuyhugfry tallerbugincreasearmhugbuybuyfrydyefrydiebugspy buydyearmtallerbuydiedyehugdyespyspyincrease

| 1. bugbugg2. armirm3. diidye4. spysy5. biybuy6. daidie | Circle the word spelled correctly. Cross out the misspelled word. |     |        |     |  |  |  |  |
|--------------------------------------------------------|-------------------------------------------------------------------|-----|--------|-----|--|--|--|--|
|                                                        | 1. bug bugg 2. arm irm                                            |     |        |     |  |  |  |  |
| 5. biy buy 6. daj die                                  | 3. dii                                                            | dye | Ч. spy | sy  |  |  |  |  |
|                                                        | 5. biy                                                            | buy | 6. dai | die |  |  |  |  |