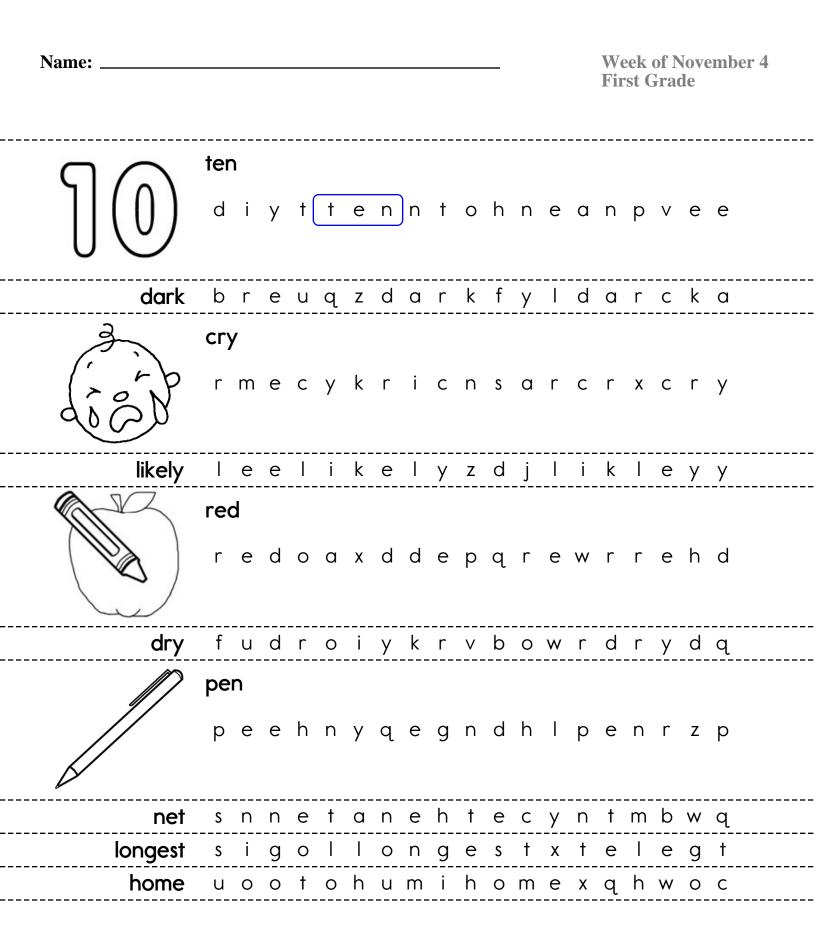

Name: \_

First Grade Spelling edHelper

Week of November 4 First Grade

Read the Word.

Copy the Word.

Copy the Word.

| cry     | <br> |
|---------|------|
| home    | <br> |
| dry     | <br> |
| longest |      |
| dark    | <br> |
| red     | <br> |
| pen     | <br> |
| ten     |      |
| net     |      |
| likely  | <br> |
| *       |      |

Circle the spelling words.

homedarkpennetredlongestdrycrylikelytenredlikely redhomeredtendarkdrypendryredlikelynetlikelycry rednetdarktendryredcrydarkpendrycrycrylikelynet

| Circle the word spelled correctly. Cross out the misspelled word. |      |            |         |  |  |  |  |  |  |
|-------------------------------------------------------------------|------|------------|---------|--|--|--|--|--|--|
| 1. cry                                                            | krie | 2. homi    | home    |  |  |  |  |  |  |
| 3. drie                                                           | dry  | 4. longest | langest |  |  |  |  |  |  |
| 5. dark                                                           | derk | 6. red     | rihd    |  |  |  |  |  |  |

| r                |                  | r   | † | У | n | r   | h | 0   | m | е    | † |
|------------------|------------------|-----|---|---|---|-----|---|-----|---|------|---|
| †                | 0                | У   | q | r | h | r   | d | е   | i | С    | 0 |
| e                | n                | р   | е | n | е | е   | r | f   | † | h    | 0 |
| n                | g                | е   | n | е | † | е   | d | V   | У | е    | У |
| n                | е                | е   | r | е | I | i   | k | е   | Ι | У    | k |
| r                | S                | d   | е | d | † | е   | n | g   | Ι | j    | d |
| 0                | †                | a   | d | У | У | е   | С | †   | 0 | d    | r |
| n                | n                | r   | р | У | n | С   | r | С   | е | †    | У |
| р                | r                | k   | е | е | I | i   | У | k   | † | е    | i |
| ](               | To tent pen redt |     |   |   |   |     |   |     |   |      |   |
| cry              |                  |     |   |   |   |     |   |     |   |      |   |
| dark net longest |                  |     |   |   |   |     |   | est |   |      |   |
|                  | h                | ome |   |   |   | dry |   |     |   | like | У |