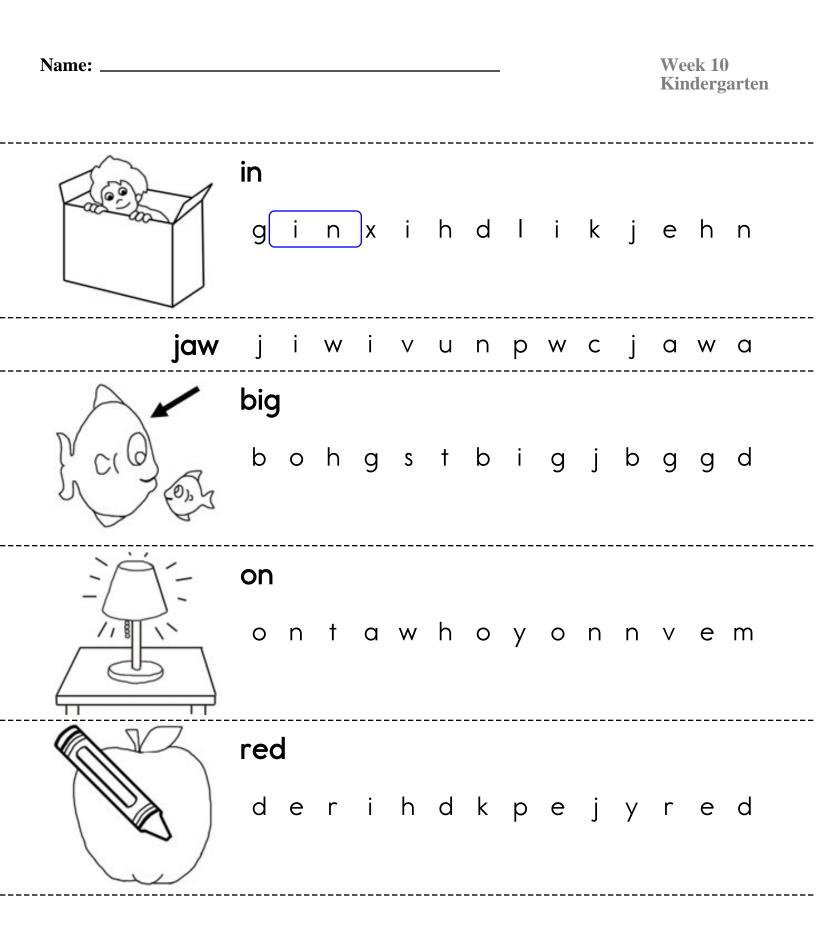

Name\_

Find the snowflakes with words that are not spelled correctly. Write a big "F" (for "fake") on them.

| Sentence Sense                                                  | Week<br>10     |
|-----------------------------------------------------------------|----------------|
| Point to the word that will f                                   | ill the blank. |
| 1. There was a snowstorm!                                       | in             |
| 2. We all stayed                                                | on             |
| 3. I wore my pajamas.                                           | big            |
| <ol> <li>I watched funny cartoons</li> <li>that day.</li> </ol> | red            |
| 5. I laughed so much my<br>got sore!                            | jaw            |