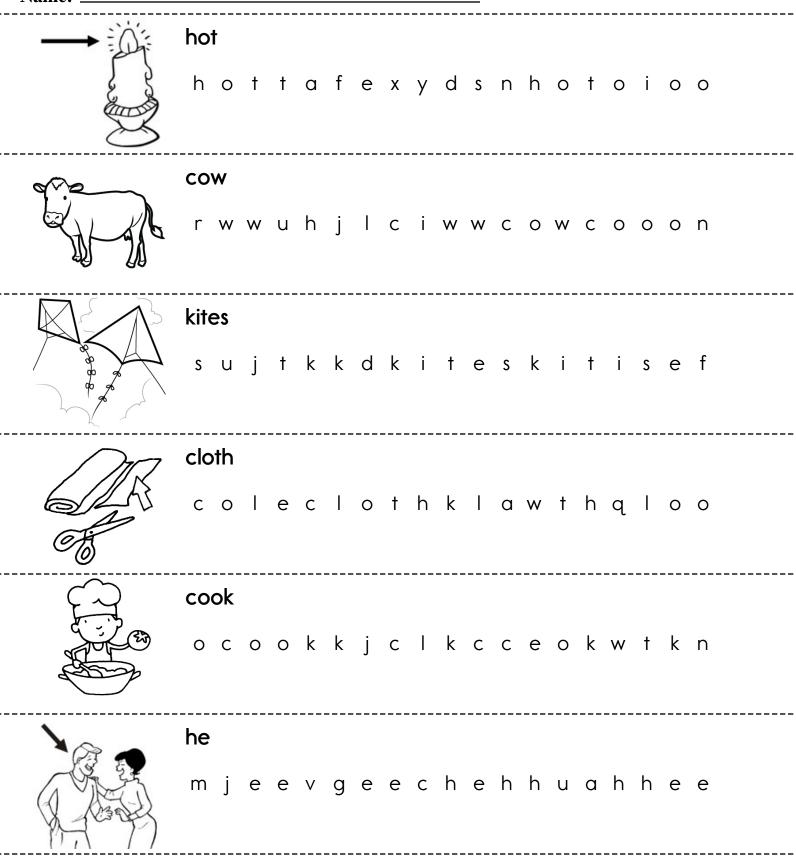

| und begins w              | rith k sound              |
|---------------------------|---------------------------|---------------------------|
| begins<br>with h<br>sound | begins<br>with k<br>sound | begins<br>with k<br>sound |
|                           |                           |                           |
|                           |                           |                           |
|                           |                           |                           |
|                           |                           |                           |
|                           |                           |                           |
|                           |                           |                           |

\_\_\_\_

# The first letter is ...



edHelper





Say them (in black) and repeat (in gray).

of of of of

no no no no

cut 🛞 cut cut cut cut

now now now now



©edHelper

Name.



Follow the arrows to say your new words (in black) and your \*review words (in gray)!



Name



Week

9

Put an "X" over any of the small scarves that don't have words that match those on the top one.





©edHelper











Name: \_

Week 10 Kindergarten

| Color in the boxes.      |                        |       |     |     |     |  |  |  |
|--------------------------|------------------------|-------|-----|-----|-----|--|--|--|
| jaw = purple, on = blue, |                        |       |     |     |     |  |  |  |
| big = gree               | big = green, in = red, |       |     |     |     |  |  |  |
| red = oran               | ge