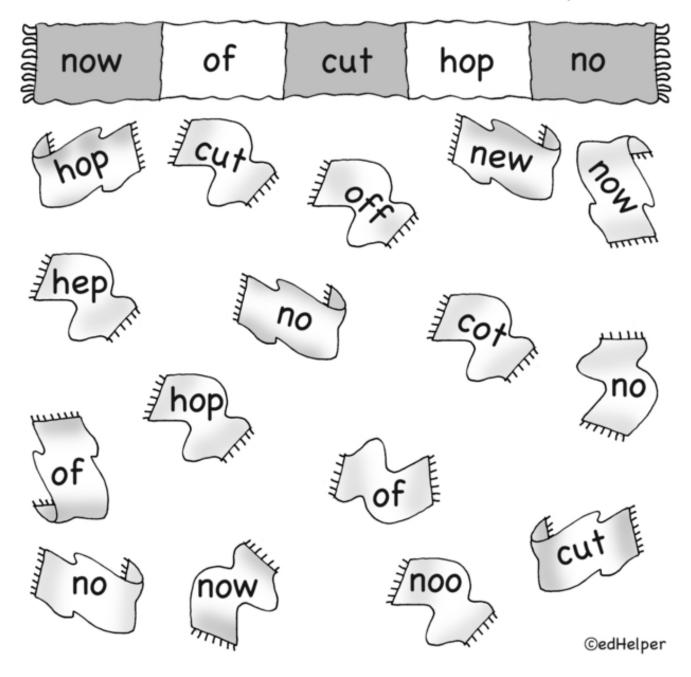

Name.

Follow the arrows to say your new words (in black) and your \*review words (in gray)!

Name

Week

9

Put an "X" over any of the small scarves that don't have words that match those on the top one.

©edHelper