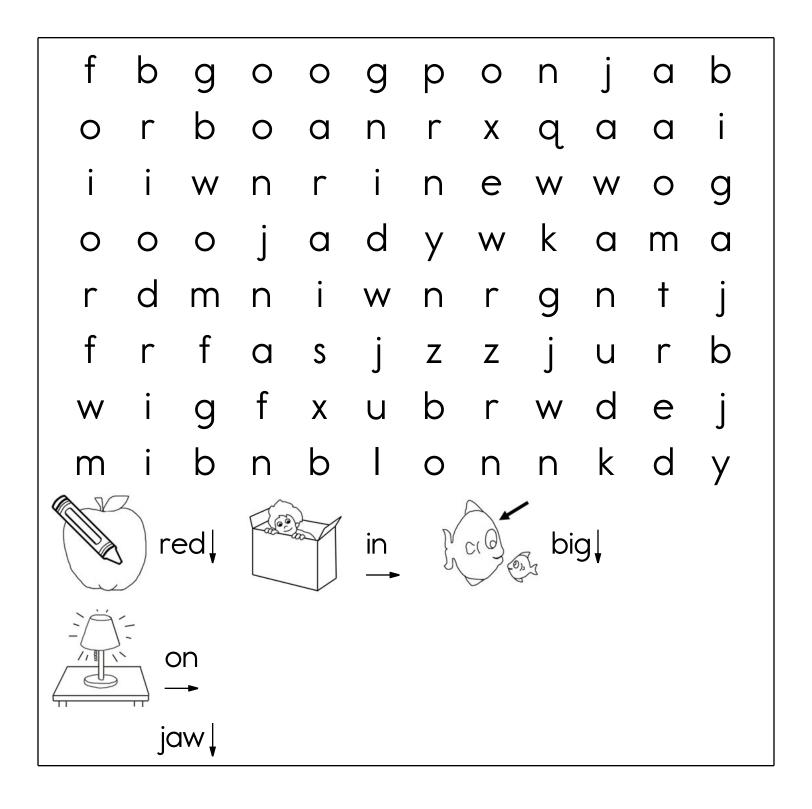

Name\_

Find the snowflakes with words that are not spelled correctly. Write a big "F" (for "fake") on them.

| Sentence Sense                                                  | Week<br>10     |
|-----------------------------------------------------------------|----------------|
| Point to the word that will f                                   | ill the blank. |
| 1. There was a snowstorm!                                       | in             |
| 2. We all stayed                                                | on             |
| 3. I wore my pajamas.                                           | big            |
| <ol> <li>I watched funny cartoons</li> <li>that day.</li> </ol> | red            |
| 5. I laughed so much my<br>got sore!                            | jaw            |