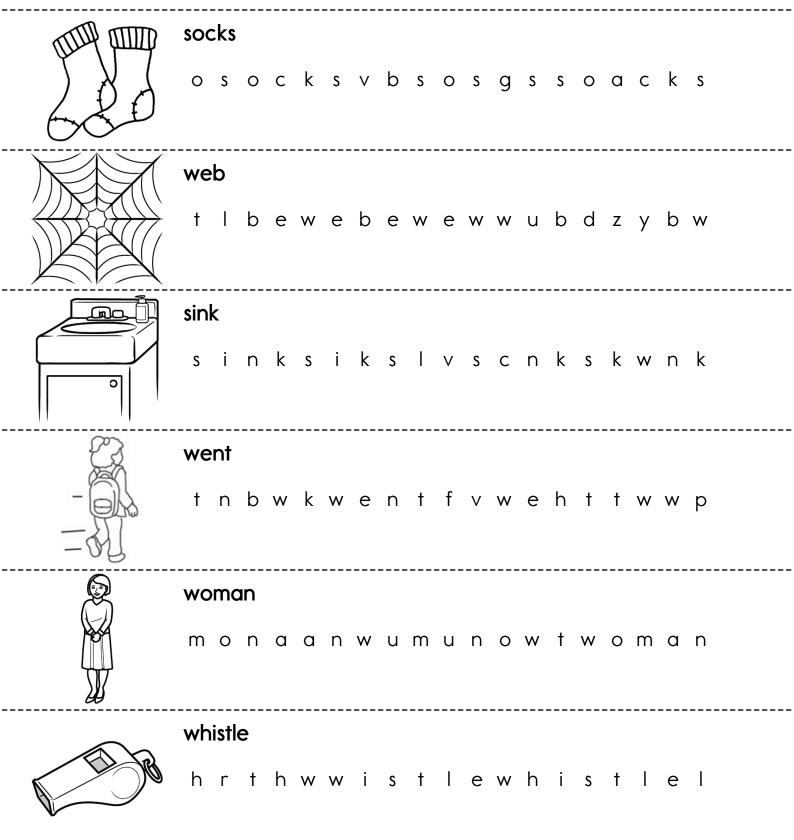

| ound begin                | s with s sound            |
|---------------------------|---------------------------|---------------------------|
| begins<br>with w<br>sound | begins<br>with w<br>sound | begins<br>with s<br>sound |
|                           |                           |                           |
|                           |                           |                           |
|                           |                           |                           |
|                           |                           |                           |
|                           |                           |                           |
|                           |                           |                           |

\_\_\_\_

## The first letter is ...



\_\_\_\_





Say them (in black) and repeat (in gray). **ate ate ate ate ate all all all all all** 



Name.



















Week 12 Kindergarten

| Color in the boxes.        |                           |      |     |      |      |     |  |
|----------------------------|---------------------------|------|-----|------|------|-----|--|
| run = orar                 | run = orange, ice = red,  |      |     |      |      |     |  |
| eat = gree                 | eat = green, she = green, |      |     |      |      |     |  |
| goes = ord                 | goes = orange, fix = pink |      |     |      |      |     |  |
| What is the hidden number? |                           |      |     |      |      |     |  |
| run                        | goes                      | goes | run | goes | eat  | fix