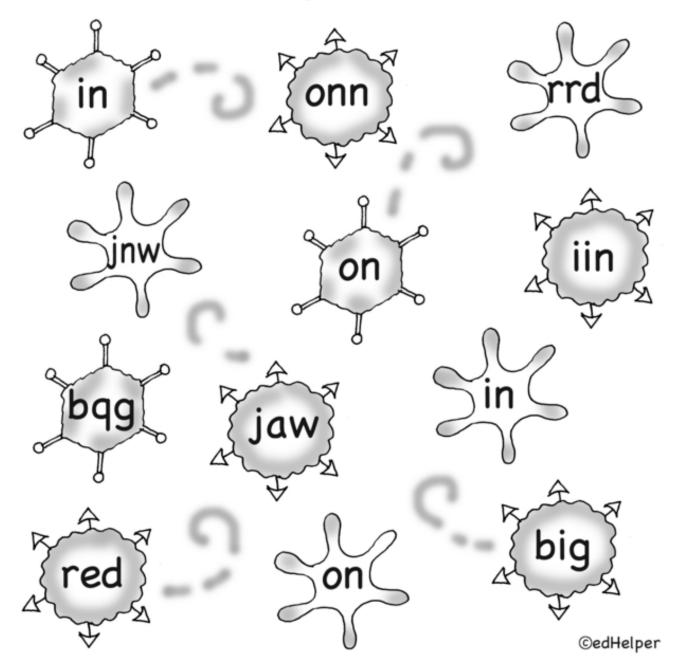

Name.

Follow the arrows to say your new words (in black) and your \*review words (in gray)!

Name

Week

9

Put an "X" over any of the small scarves that don't have words that match those on the top one.

©edHelper