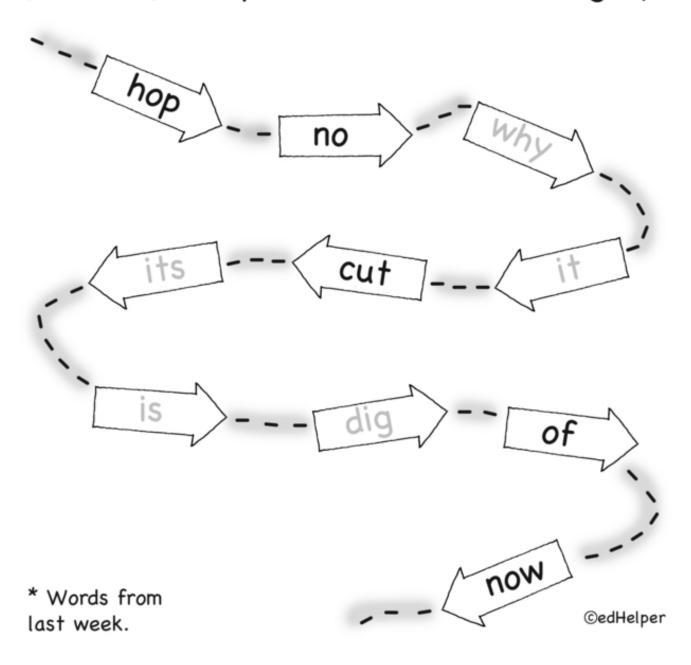

Name.

Follow the arrows to say your new words (in black) and your \*review words (in gray)!

Name

Week

9

Put an "X" over any of the small scarves that don't have words that match those on the top one.

©edHelper