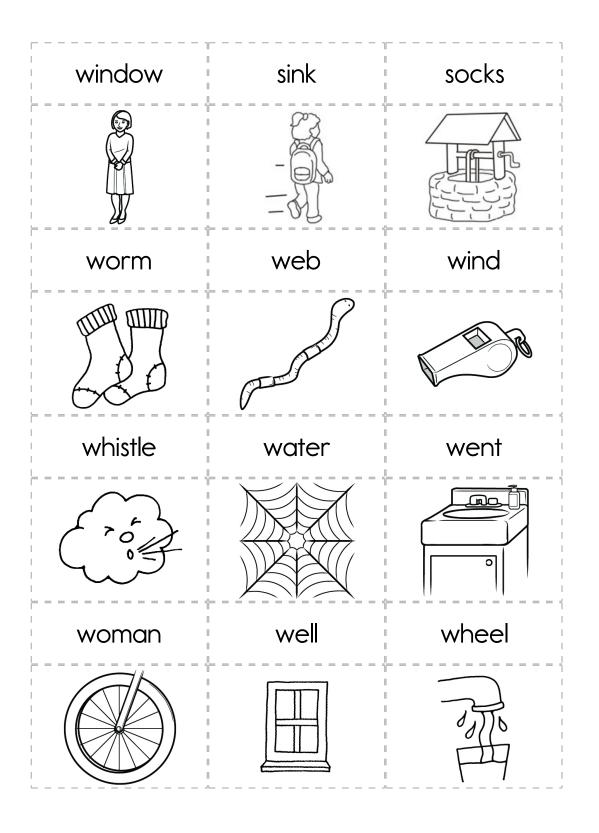

# The first letter is ...

edHelper

Say them (in black) and repeat (in gray).

of of of of

no no no no

cut 🛞 cut cut cut cut

now now now now

©edHelper