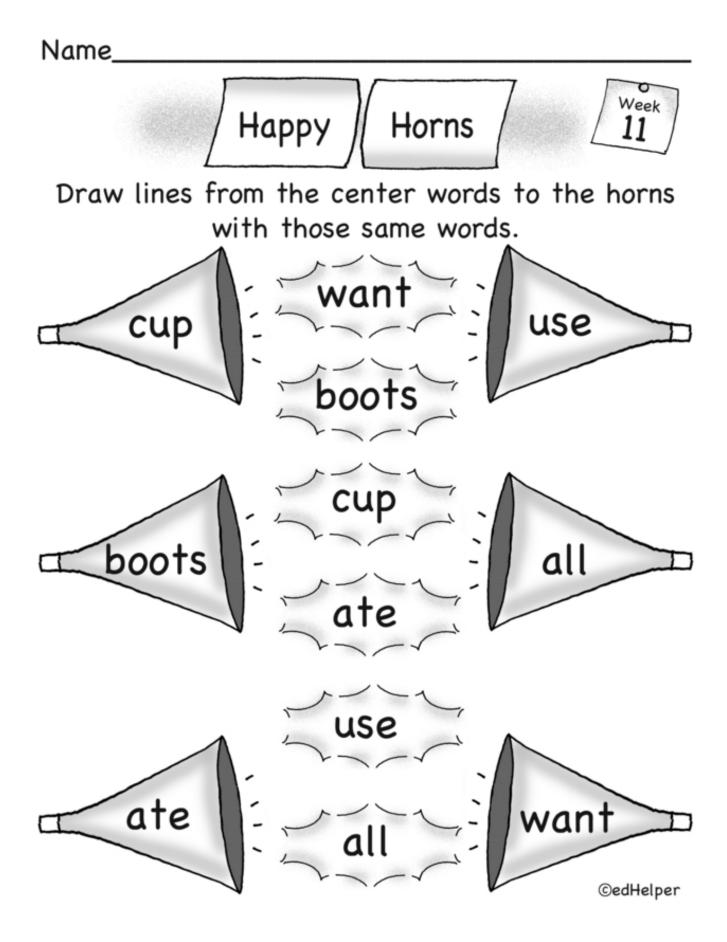

--------------|---------------------------|
| begins<br>with w<br>sound | begins<br>with w<br>sound | begins<br>with s<br>sound |
|                           |                           |                           |
|                           |                           |                           |
|                           |                           |                           |
|                           |                           |                           |
|                           |                           |                           |
|                           |                           |                           |

\_\_\_\_

## The first letter is ...



\_\_\_\_





Say them (in black) and repeat (in gray). **ate ate ate ate ate all all all all all** 



Name.



















Week 12 Kindergarten

| Color in the boxes.        |                           |      |     |      |      |     |  |
|----------------------------|---------------------------|------|-----|------|------|-----|--|
| run = orar                 | run = orange, ice = red,  |      |     |      |      |     |  |
| eat = gree                 | eat = green, she = green, |      |     |      |      |     |  |
| goes = ord                 | goes = orange, fix = pink |      |     |      |      |     |  |
| What is the hidden number? |                           |      |     |      |      |     |  |
| run                        | goes                      | goes | run | goes | eat  | fix |  |
| run                        | ice                       | eat  | ice | fix  | ice  | fix |  |
|