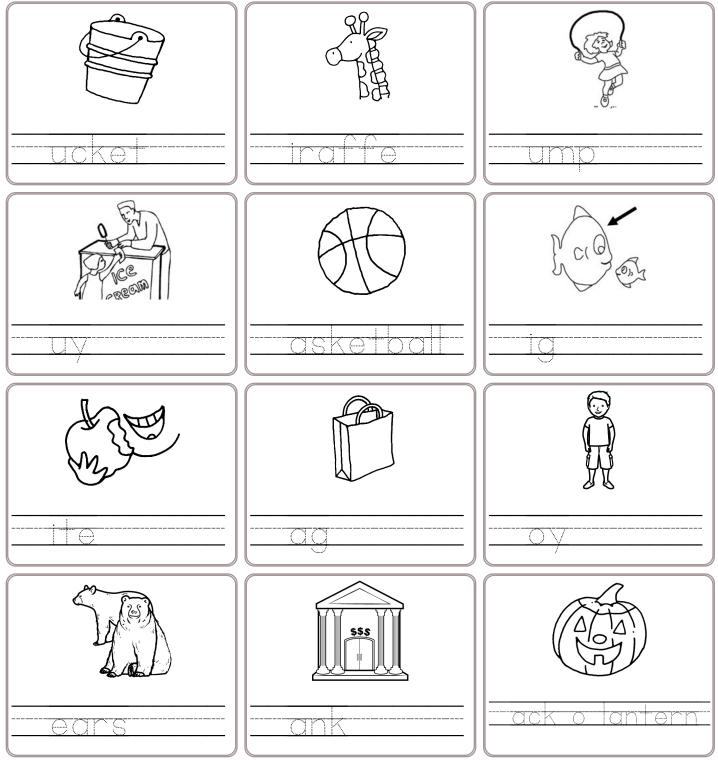

|   |     |     |     |
|   |     |     |     |



### Name: \_\_\_\_\_

| begins with b s           | ound begins               | with j sound              |
|---------------------------|---------------------------|---------------------------|
| begins<br>with b<br>sound | begins<br>with b<br>sound | begins<br>with j<br>sound |
|                           |                           |                           |
|                           |                           |                           |
|                           |                           |                           |
|                           |                           |                           |
|                           |                           |                           |

\_\_\_\_

## The first letter is ...



\_

edHelper





Say them (in black) and repeat (in gray).

- in in in in
- on on on on
- big big big big





©edHelper



Follow the arrows to say your new words (in black) and your \*review words (in gray)!





Name\_



Find the snowflakes with words that are not spelled correctly. Write a big "F" (for "fake") on them.



| Sentence Sense                                                  | Week<br>10     |
|-----------------------------------------------------------------|----------------|
| Point to the word that will f                                   | ill the blank. |
| 1. There was a snowstorm!                                       | in             |
| 2. We all stayed                                                | on             |
| 3. I wore my pajamas.