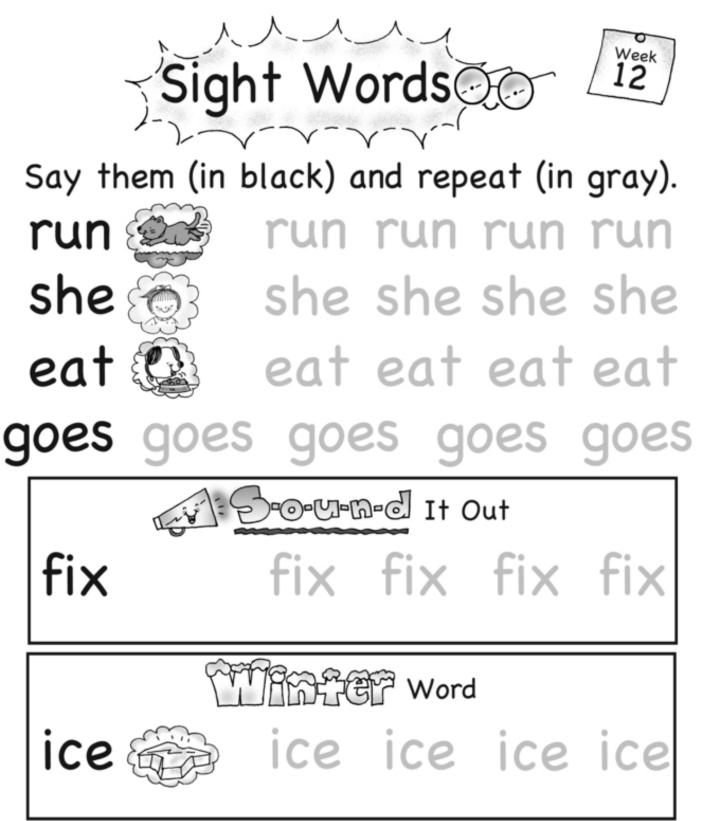

## The first letter is ...

\_\_\_\_

Say them (in black) and repeat (in gray). **ate ate ate ate ate all all all all all** 

Name.

Week 12 Kindergarten

| Color in the boxes.        |                           |      |     |      |      |     |  |
|----------------------------|---------------------------|------|-----|------|------|-----|--|
| run = orar                 | run = orange, ice = red,  |      |     |      |      |     |  |
| eat = gree                 | eat = green, she = green, |      |     |      |      |     |  |
| goes = ord                 | goes = orange, fix = pink |      |     |      |      |     |  |
| What is the hidden number? |                           |      |     |      |      |     |  |
| run                        | goes                      | goes | run | goes | eat  | fix |  |
| run                        | ice                       | eat  | ice | fix  | ice  | fix |  |
| run                        | fix                       | fix  | eat | eat  | ice  | she |  |
| run                        | goes                      | goes | run | goes | ice  | fix |  |
| fix                        | ice                       | fix  | eat | fix  | goes | she |  |
| she                        | eat                       | fix  | ice | ice  | run  | ice |  |
| goes                       | run                       | goes | run | run  | fix  | she |  |
| ice                        | fix                       | ice  | fix | she  | ice  | eat |  |
| eat                        | she                       | she  | ice | ice  | fix  | ice |  |