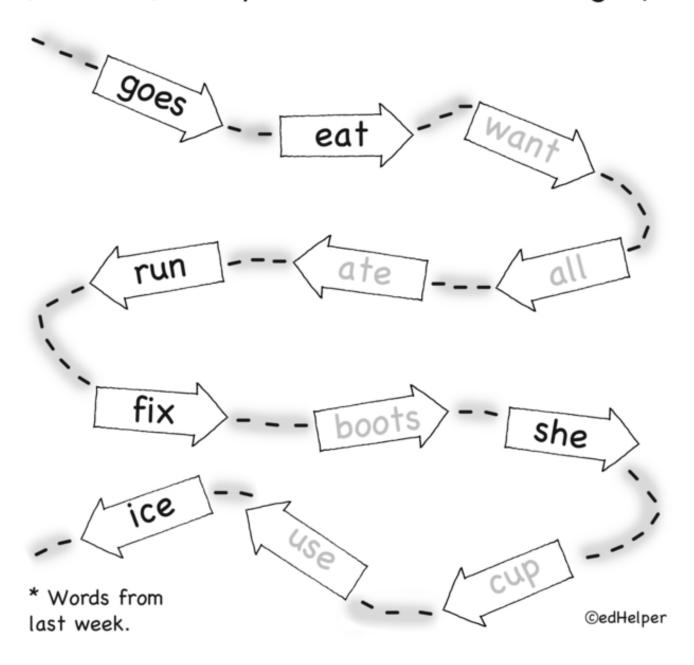

Name.

Follow the arrows to say your new words (in black) and your \*review words (in gray)!

Name

Week

9

Put an "X" over any of the small scarves that don't have words that match those on the top one.

©edHelper