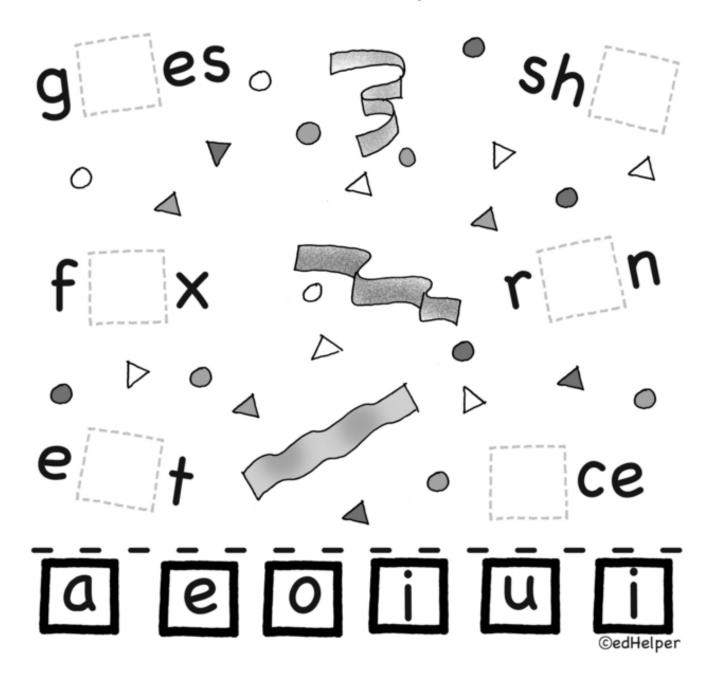

# The first letter is ...

\_

Name

Follow the arrows to say your new words (in black) and your \*review words (in gray)!

Name\_

Cut out the confetti with vowels at the bottom. Glue them with the letters to spell this week's words.