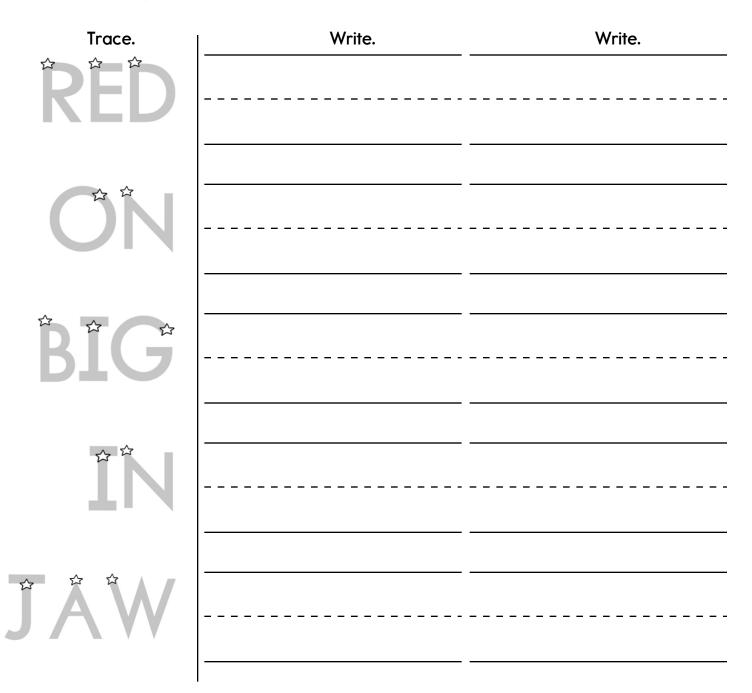

Name: \_

Week 10 Kindergarten

| Color in the boxes.      |                        |       |     |     |     |  |  |  |
|--------------------------|------------------------|-------|-----|-----|-----|--|--|--|
| jaw = purple, on = blue, |                        |       |     |     |     |  |  |  |
| big = gree               | big = green, in = red, |       |     |     |     |  |  |  |
| red = oran               | ge                     |       |     |     |     |  |  |  |
| What is the              | e hidden nu            | mber? |     |     |     |  |  |  |
| on                       | in jaw big on ir       |       |     |     |     |  |  |  |
| red                      | big                    | on    | jaw | red | jaw |  |  |  |
| red                      | jaw in on red          |       |     |     |     |  |  |  |
| red                      | on big jaw red ja      |       |     |     |     |  |  |  |
| red                      | red                    | red   | red | red | red |  |  |  |
| jaw                      | on jaw on red in       |       |     |     |     |  |  |  |
| in big in big red big    |                        |       |     |     |     |  |  |  |
| big on jaw on red on     |                        |       |     |     |     |  |  |  |

Circle the spelling words.

inredjawonbigonredbigjawinjawinredonbigjawredin bigredonininredjawjawredredonjawininbiginonjawin bigonredjawjawinjawonbigredinonjawinbigredjawin Name: \_\_\_\_

Week 10 Kindergarten