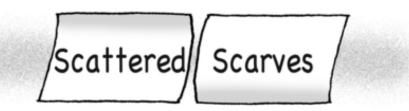

Name.

Follow the arrows to say your new words (in black) and your \*review words (in gray)!

Name

Week

9

Put an "X" over any of the small scarves that don't have words that match those on the top one.

©edHelper