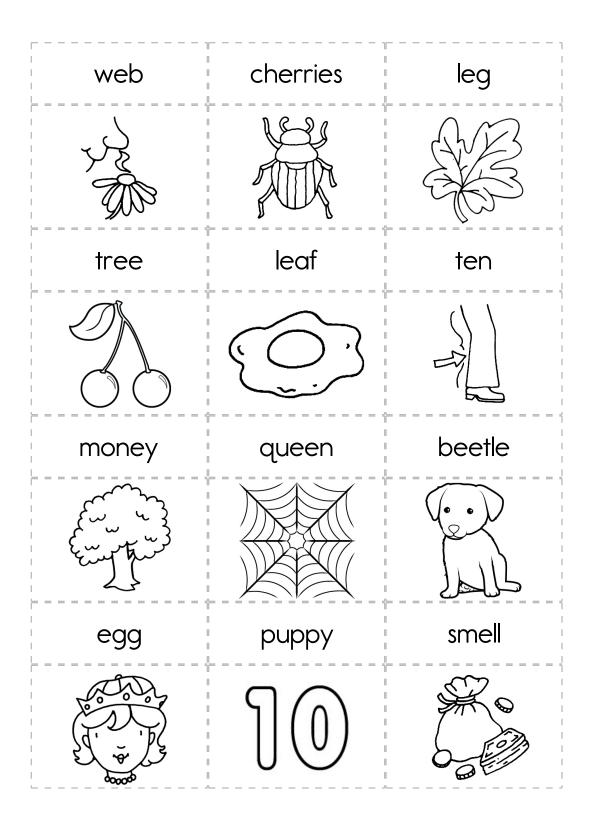

| on    | jaw | red | jaw |  |  |  |
| red                      | jaw in on red          |       |     |     |     |  |  |  |
| red                      | on big jaw red ja      |       |     |     |     |  |  |  |
| red                      | red                    | red   | red | red | red |  |  |  |
| jaw                      | on jaw on red in       |       |     |     |     |  |  |  |
| in big in big red big    |                        |       |     |     |     |  |  |  |
| big on jaw on red on     |                        |       |     |     |     |  |  |  |

Circle the spelling words.

inredjawonbigonredbigjawinjawinredonbigjawredin bigredonininredjawjawredredonjawininbiginonjawin bigonredjawjawinjawonbigredinonjawinbigredjawin Name: \_\_\_\_

Week 10 Kindergarten





### short e and long e

| ĕ | č ě | e e | e e |
|---|-----|-----|-----|
|   |     |     |     |
|   |     |     |     |
|   |     |     |     |
|   |     |     |     |
|   |     |     |     |
|   |     |     |     |
|   |     |     |     |
|   |     |     |     |
|   |     |     |     |



### Name: \_\_\_\_\_

| begins with b s           | ound begins               | with j sound              |
|---------------------------|---------------------------|---------------------------|
| begins<br>with b<br>sound | begins<br>with b<br>sound | begins<br>with j<br>sound |
|                           |                           |                           |
|                           |                           |                           |
|                           |