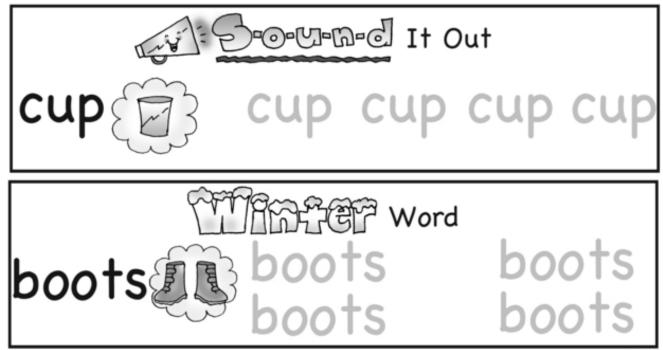

-------------------------|---------------------------|
| begins<br>with w<br>sound | begins<br>with w<br>sound | begins<br>with s<br>sound |
|                           |                           |                           |
|                           |                           |                           |
|                           |                           |                           |
|                           |                           |                           |
|                           |                           |                           |
|                           |                           |                           |

\_\_\_\_

## The first letter is ...



\_\_\_\_





Say them (in black) and repeat (in gray). **ate ate ate ate ate all all all all all** 



Name.



















Week 12 Kindergarten

| Color in the boxes.        |                           |      |     |      |      |     |  |
|----------------------------|---------------------------|------|-----|------|------|-----|--|
| run = orar                 | run = orange, ice = red,  |      |     |      |      |     |  |
| eat = gree                 | eat = green, she = green, |      |     |      |      |     |  |
| goes = ord                 | goes = orange, fix = pink |      |     |      |      |     |  |
| What is the hidden number? |                           |      |     |      |      |     |  |
| run                        | goes                      | goes | run | goes | eat  | fix |  |
| run                        | ice                       | eat  | ice | fix  | ice  |