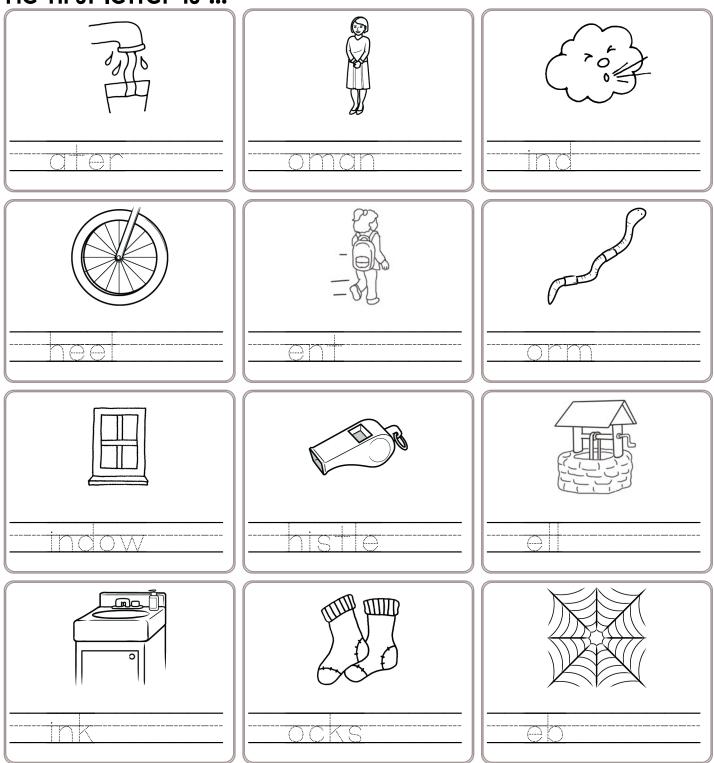

## The first letter is ...

\_

edHelper

Say them (in black) and repeat (in gray).

- in in in in
- on on on on
- big big big big

©edHelper

Follow the arrows to say your new words (in black) and your \*review words (in gray)!