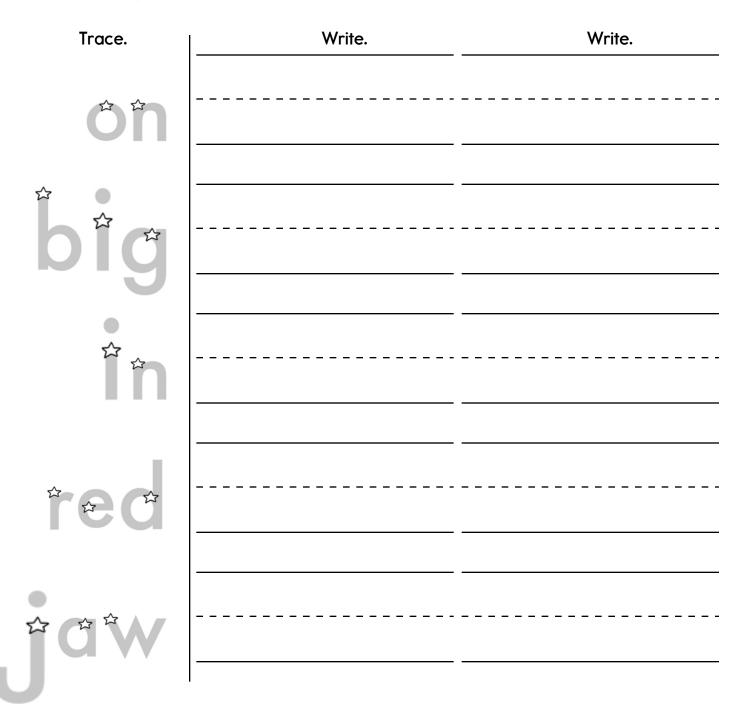

## The first letter is ...

\_

edHelper

Say them (in black) and repeat (in gray).

- in in in in
- on on on on
- big big big big

©edHelper

Follow the arrows to say your new words (in black) and your \*review words (in gray)!