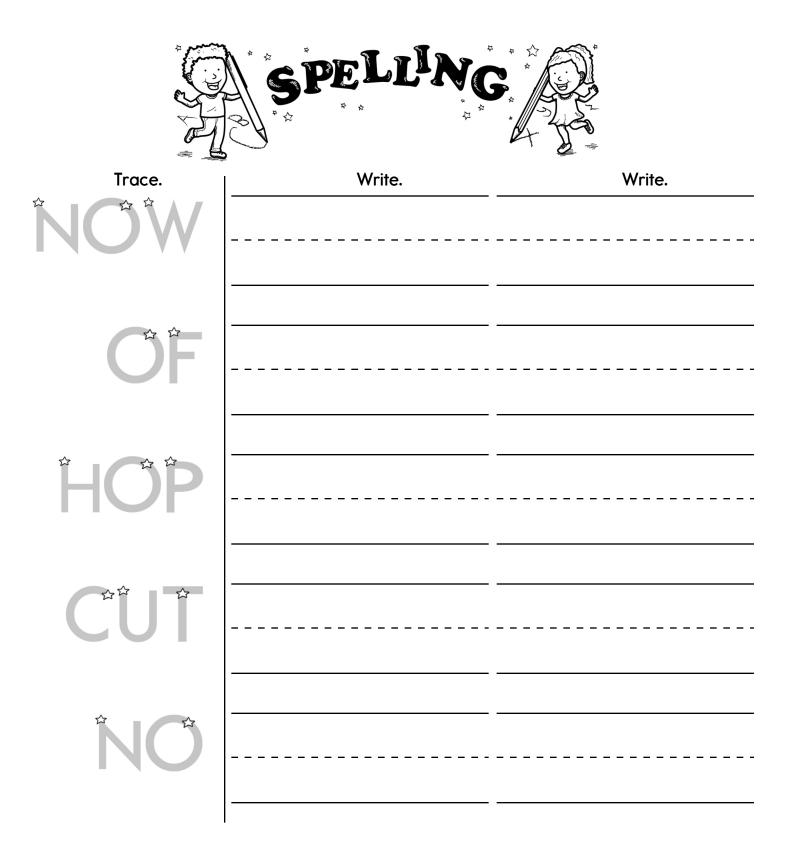

Name: \_\_\_\_

Week 9 Kindergarten

| Color in the boxes.        |                   |                  |  |  |  |  |  |  |  |
|----------------------------|-------------------|------------------|--|--|--|--|--|--|--|
| no = pink, cut = purple,   |                   |                  |  |  |  |  |  |  |  |
| now = gree                 | en, hop = ç       | green,           |  |  |  |  |  |  |  |
| of = orang                 | е                 |                  |  |  |  |  |  |  |  |
| What is the hidden number? |                   |                  |  |  |  |  |  |  |  |
| cut                        | of                | of now of cut no |  |  |  |  |  |  |  |
| no                         | cut now no of no  |                  |  |  |  |  |  |  |  |
| of