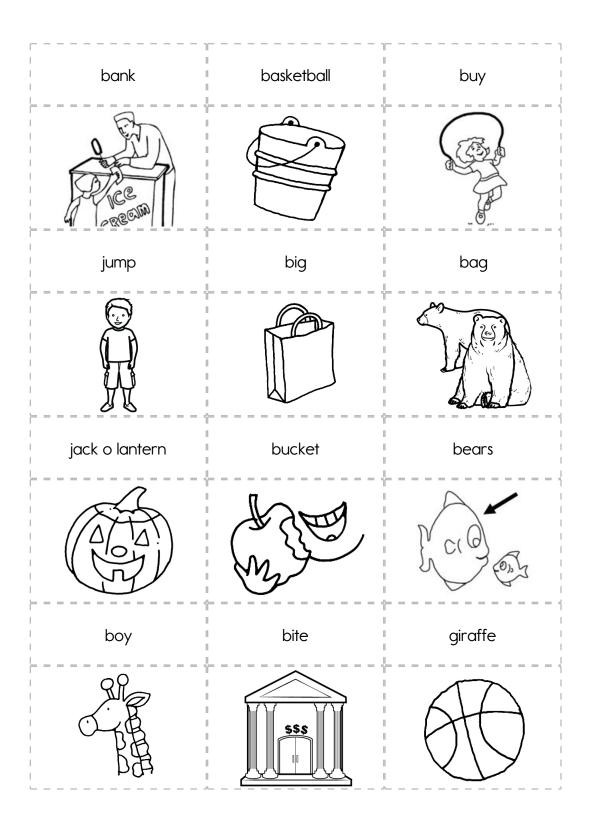

red | red | red |  |  |  |
| jaw                      | on jaw on red in       |       |     |     |     |  |  |  |
| in big in big red big    |                        |       |     |     |     |  |  |  |
| big on jaw on red on     |                        |       |     |     |     |  |  |  |

Circle the spelling words.

inredjawonbigonredbigjawinjawinredonbigjawredin bigredonininredjawjawredredonjawininbiginonjawin bigonredjawjawinjawonbigredinonjawinbigredjawin Name: \_\_\_\_

Week 10 Kindergarten





### short e and long e

| ĕ | č ě | e e | e e |
|---|-----|-----|-----|
|   |     |     |     |
|   |     |     |     |
|   |     |     |     |
|   |     |     |     |
|   |     |     |     |
|   |     |     |     |
|   |     |     |     |
|   |     |     |     |
|   |     |     |     |



### Name: \_\_\_\_\_

| begins with b s           | ound begins               | with j sound              |
|---------------------------|---------------------------|---------------------------|
| begins<br>with b<br>sound | begins<br>with b<br>sound | begins<br>with j<br>sound |
|                           |                           |                           |
|                           |                           |                           |
|                           |                           |                           |
|                           |                           |                           |
|                           |                           |                           |

\_\_\_\_

## The first letter is ...



\_

edHelper





Say them (in black) and repea