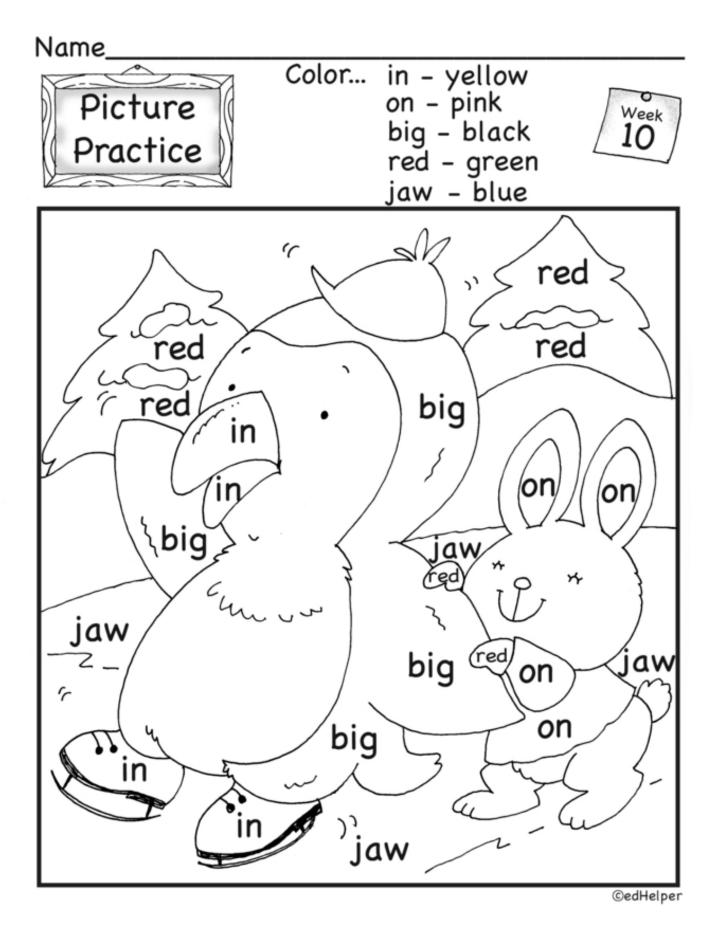

Name: \_

Week 10 Kindergarten

| Color in the boxes.      |                        |       |     |     |     |  |  |  |
|--------------------------|------------------------|-------|-----|-----|-----|--|--|--|
| jaw = purple, on = blue, |                        |       |     |     |     |  |  |  |
| big = gree               | big = green, in = red, |       |     |     |     |  |  |  |
| red = oran               | ge                     |       |     |     |     |  |  |  |
| What is the              | e hidden nu            | mber? |     |     |     |  |  |  |
| on                       | in jaw big on ir       |       |     |     |     |  |  |  |
| red                      | big                    | on    | jaw | red | jaw |  |  |  |
| red                      | jaw in on red          |       |     |     |     |  |  |  |
| red                      | on big jaw red ja      |       |     |     |     |  |  |  |
| red                      | red                    | red   | red | red | red |  |  |  |
| jaw                      | on jaw on red in       |       |     |     |     |  |  |  |
| in big in big red big    |                        |       |     |     |     |  |  |  |
| big on jaw on red on     |                        |       |     |     |     |  |  |  |