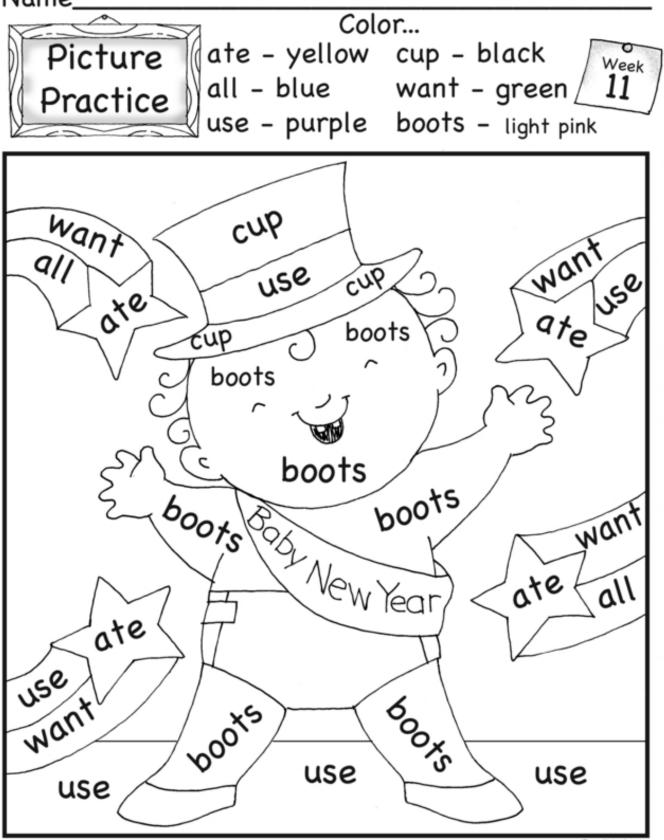

©edHelper

| Color in the boxes.          |                            |           |       |       |       |       |  |
|------------------------------|----------------------------|-----------|-------|-------|-------|-------|--|
| want = purple, ate = yellow, |                            |           |       |       |       |       |  |
| boots = gr                   | een, use =                 | = yellow, |       |       |       |       |  |
| all = blue,                  | cup = blac                 | ck        |       |       |       |       |  |
| What is the                  | What is the hidden number? |           |       |       |       |       |  |
| boots                        | want                       | boots     | use   | ate   | use   | boots |  |
| cup                          | cup                        | use       | want  | cup   | want  | use   |  |
| all                          | boots                      | use       | boots | al    | boots | ate   |  |
| want                         | cup                        | use       | cup   | want  | cup   | ate   |  |
| boots                        | all                        | use       | all   | boots | all   | ate   |  |
| want                         | cup                        | use       | want  | cup   | want  | ate   |  |
| all                          | boots                      | al        | use   | ate   | ate   | cup   |  |