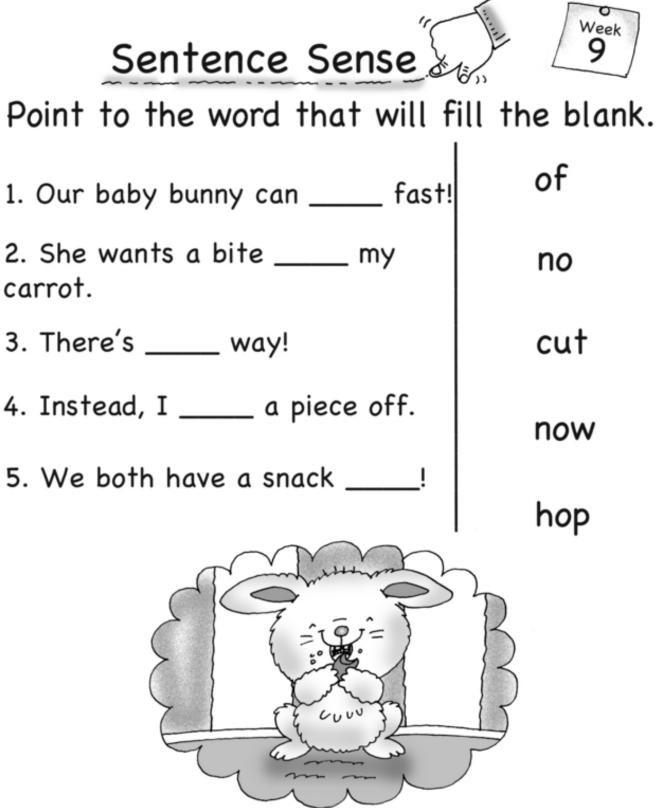

Name: \_\_\_\_

Week 9 Kindergarten

| Color in the boxes.        |                   |                  |  |  |  |  |  |  |  |
|----------------------------|-------------------|------------------|--|--|--|--|--|--|--|
| no = pink, cut = purple,   |                   |                  |  |  |  |  |  |  |  |
| now = gree                 | en, hop = ç       | green,           |  |  |  |  |  |  |  |
| of = orang                 | е                 |                  |  |  |  |  |  |  |  |
| What is the hidden number? |                   |                  |  |  |  |  |  |  |  |
| cut                        | of                | of now of cut no |  |  |  |  |  |  |  |
| no                         | cut now no of no  |                  |  |  |  |  |  |  |  |
| of                         | no hop cut no cut |                  |  |  |  |  |  |  |  |
| no                         | cut hop of of of  |                  |  |  |  |  |  |  |  |
| of                         | of now no no cut  |                  |  |  |  |  |  |  |  |
| cut                        | no now cut of no  |                  |  |  |  |  |  |  |  |