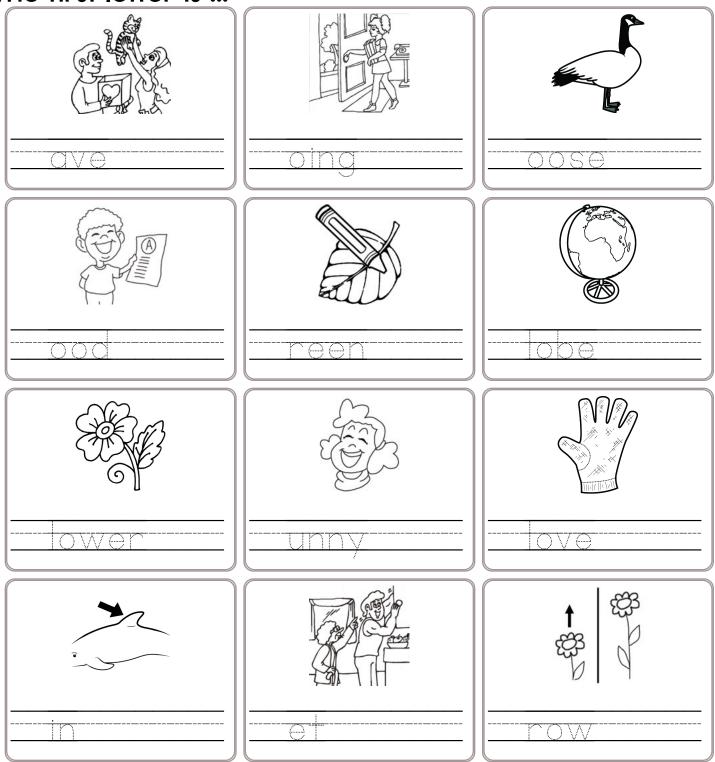

# The first letter is ...

edHelper

Say them (in black) and repeat (in gray).

of of of of

no no no no

cut 🛞 cut cut cut cut

now now now now

©edHelper