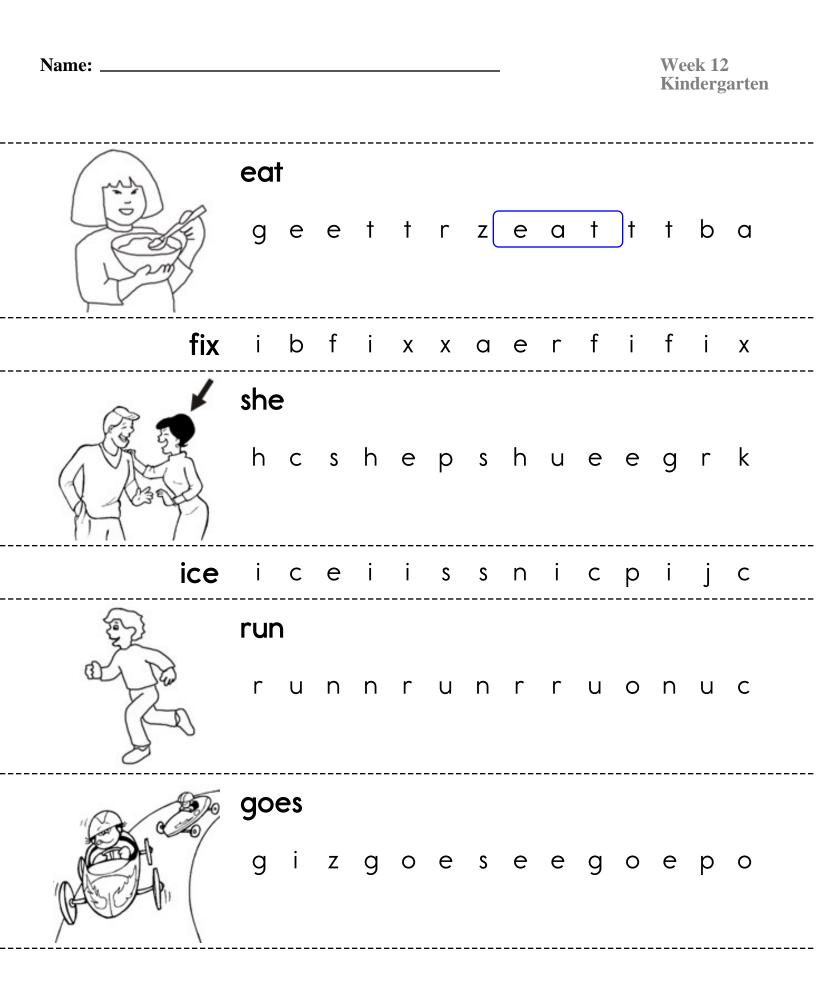

## The first letter is ...

\_\_\_\_

Say them (in black) and repeat (in gray). **ate ate ate ate ate all all all all all** 

Name.

Week 12 Kindergarten

| Color in the boxes.        |                           |      |     |      |      |     |  |
|----------------------------|---------------------------|------|-----|------|------|-----|--|
| run = orar                 | run = orange, ice = red,  |      |     |      |      |     |  |
| eat = gree                 | eat = green, she = green, |      |     |      |      |     |  |
| goes = ord                 | goes = orange, fix = pink |      |     |      |      |     |  |
| What is the hidden number? |                           |      |     |      |      |     |  |
| run                        | goes                      | goes | run | goes | eat  | fix |  |
| run                        | ice                       | eat  | ice | fix  | ice  | fix |  |
| run                        | fix                       | fix  | eat | eat  | ice  | she |  |
| run                        | goes                      | goes | run | goes | ice  | fix |  |
| fix                        | ice                       | fix  | eat | fix  | goes | she |  |
| she                        | eat                       | fix  | ice | ice  | run  | ice |  |
| goes                       | run                       | goes | run | run  | fix  | she |  |
| ice                        | fix                       | ice  | fix | she  | ice  | eat |  |
| eat                        | she                       | she  | ice | ice  | fix  | ice |  |

Circle the spelling words.

eaticerunshefixgoesicerungoeseatshefixshefixeatrun goessheeatfixshefixeateatshegoesicegoesicefixrunfix eatfixicegoesgoeseatsherungoesfixrunicefixfixgoes Name: \_\_\_\_\_