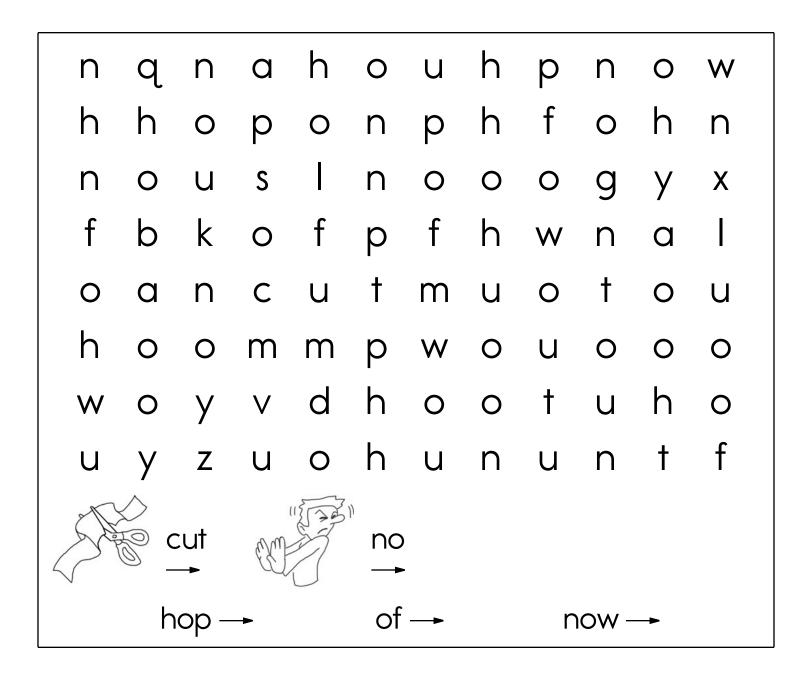

Name: \_\_\_\_

Week 9 Kindergarten

| Color in the boxes.        |                   |                  |  |  |  |  |  |  |  |
|----------------------------|-------------------|------------------|--|--|--|--|--|--|--|
| no = pink, cut = purple,   |                   |                  |  |  |  |  |  |  |  |
| now = gree                 | en, hop = ç       | green,           |  |  |  |  |  |  |  |
| of = orang                 | е                 |                  |  |  |  |  |  |  |  |
| What is the hidden number? |                   |                  |  |  |  |  |  |  |  |
| cut                        | of                | of now of cut no |  |  |  |  |  |  |  |
| no                         | cut now no of no  |                  |  |  |  |  |  |  |  |
| of                         | no hop cut no cut |                  |  |  |  |  |  |  |  |
| no                         | cut hop of of of  |                  |  |  |  |  |  |  |  |
| of                         | of now no no cut  |                  |  |  |  |  |  |  |  |
| cut                        | no now cut of no  |                  |  |  |  |  |  |  |  |

Circle the spelling words.

nownohopcutofhopofnocutnowcutnowhopofnocut hopnoofnohopnowofcutnocutcuthopnownowofcut hopnocutnowcutcuthophopnohopnownowcutnow Name: \_\_\_\_

Week 9 Kindergarten