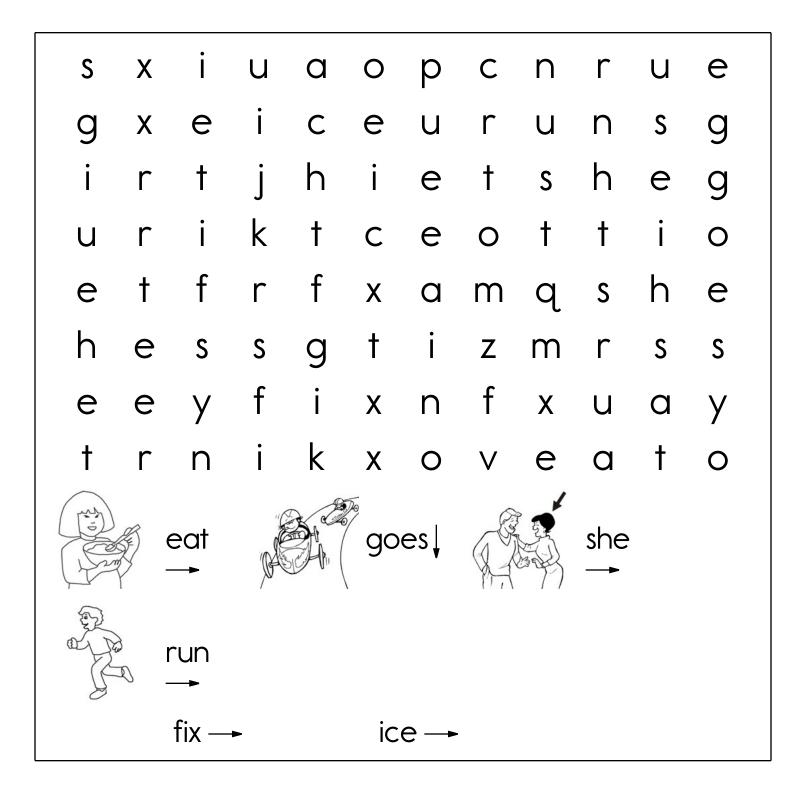

## The first letter is ...

\_\_\_\_

Say them (in black) and repeat (in gray). **ate ate ate ate ate all all all all all** 

Name.

Week 12 Kindergarten

| Color in the boxes.        |                           |      |     |      |      |     |  |
|----------------------------|---------------------------|------|-----|------|------|-----|--|
| run = orar                 | run = orange, ice = red,  |      |     |      |      |     |  |
| eat = gree                 | eat = green, she = green, |      |     |      |      |     |  |
| goes = ord                 | goes = orange, fix = pink |      |     |      |      |     |  |
| What is the hidden number? |                           |      |     |      |      |     |  |
| run                        | goes                      | goes | run | goes | eat  | fix |  |
| run                        | ice                       | eat  | ice | fix  | ice  | fix |  |
| run                        | fix                       | fix  | eat | eat  | ice  | she |  |
| run                        | goes                      | goes | run | goes | ice  | fix |  |
| fix                        | ice                       | fix  | eat | fix  | goes | she |  |
| she                        | eat                       | fix  | ice | ice  | run  | ice |  |
| goes                       | run                       | goes | run | run  | fix  | she |  |
| ice                        | fix                       | ice  | fix | she  | ice  | eat |  |
| eat                        | she                       | she  | ice | ice  | fix  | ice |  |

Circle the spelling words.

eaticerunshefixgoesicerungoeseatshefixshefixeatrun goessheeatfixshefixeateatshegoesicegoesicefixrunfix eatfixicegoesgoeseatsherungoesfixrunicefixfixgoes Name: \_\_\_\_\_