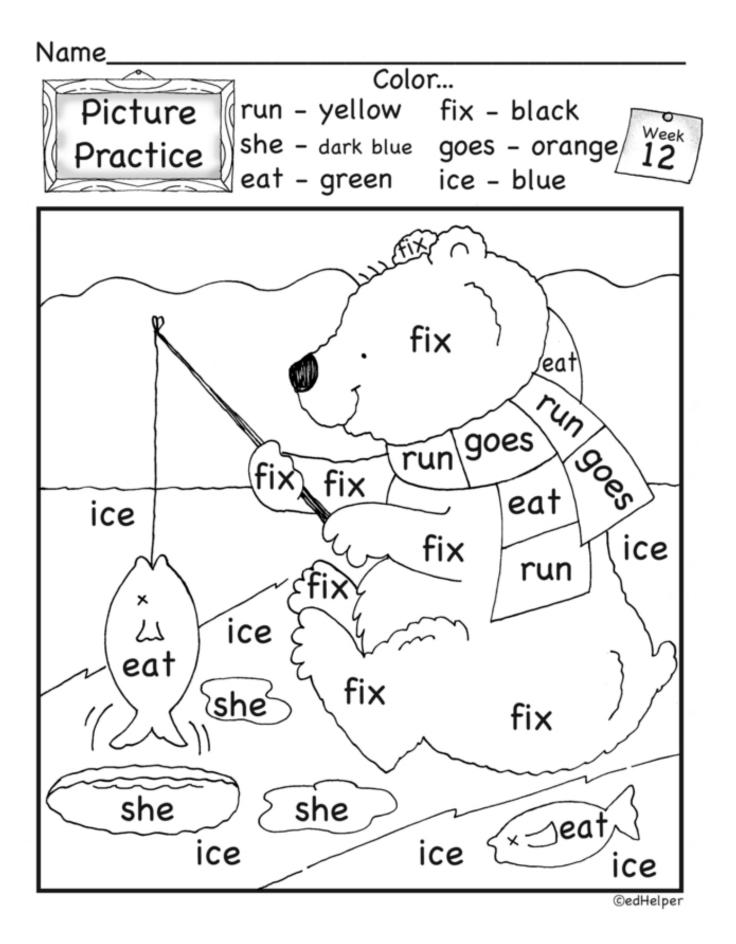

## The first letter is ...

\_\_\_\_

Say them (in black) and repeat (in gray). **ate ate ate ate ate all all all all all** 

Name.

Week 12 Kindergarten

| Color in the boxes.        |                           |      |     |      |      |     |  |
|----------------------------|---------------------------|------|-----|------|------|-----|--|
| run = orar                 | run = orange, ice = red,  |      |     |      |      |     |  |
| eat = gree                 | eat = green, she = green, |      |     |      |      |     |  |
| goes = ord                 | goes = orange, fix = pink |      |     |      |      |     |  |
| What is the hidden number? |                           |      |     |      |      |     |  |
| run                        | goes                      | goes | run | goes | eat  | fix |  |
| run                        | ice                       | eat  | ice | fix  | ice  | fix |  |
| run                        | fix                       | fix  | eat | eat  | ice  | she |  |
| run                        | goes                      | goes | run | goes | ice  | fix |  |
| fix                        | ice                       | fix  | eat | fix  | goes | she |  |
| she                        | eat                       | fix  | ice | ice  | run  | ice |  |
| goes                       | run                       | goes | run | run  | fix  | she |  |
| ice                        | fix                       | ice  | fix | she  | ice  | eat |  |
| eat                        | she                       | she  | ice | ice  | fix  | ice |  |