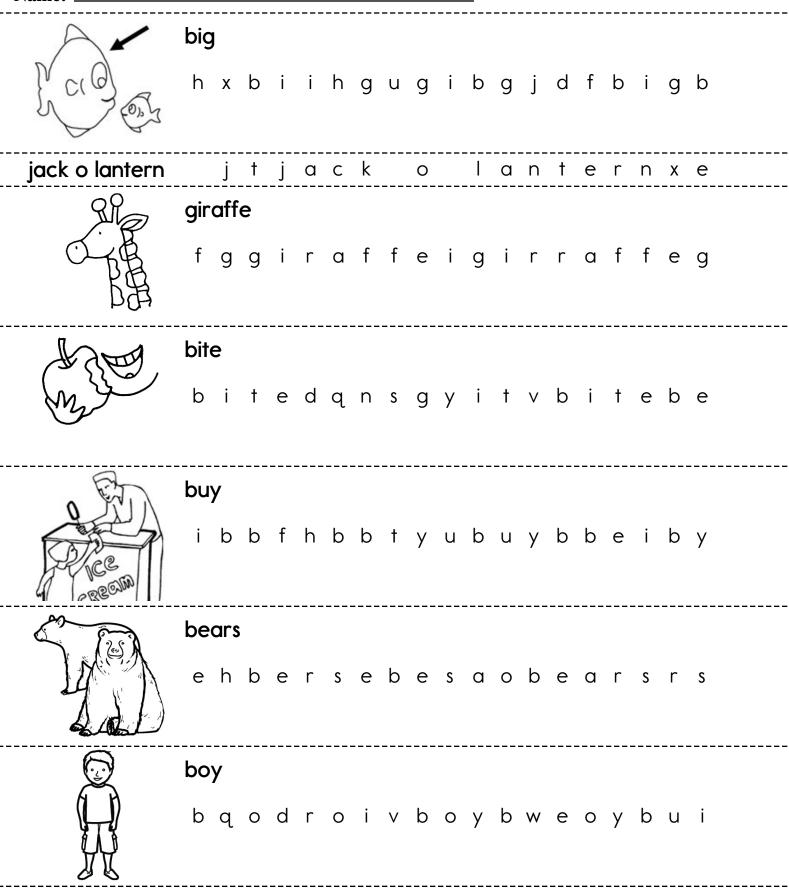

|     |
|   |     |     |     |



### Name: \_\_\_\_\_

| begins with b s           | ound begins               | with j sound              |
|---------------------------|---------------------------|---------------------------|
| begins<br>with b<br>sound | begins<br>with b<br>sound | begins<br>with j<br>sound |
|                           |                           |                           |
|                           |                           |                           |
|                           |                           |                           |
|                           |                           |                           |
|                           |                           |                           |

\_\_\_\_

## The first letter is ...



\_

edHelper





Say them (in black) and repeat (in gray).

- in in in in
- on on on on
- big big big big





©edHelper



Follow the arrows to say your new words (in black) and your \*review words (in gray)!





Name\_



Find the snowflakes with words that are not spelled correctly. Write a big "F" (for "fake") on them.



| Sentence Sense                                                  | Week<br>10     |
|-----------------------------------------------------------------|----------------|
| Point to the word that will f                                   | ill the blank. |
| 1. There was a snowstorm!                                       | in             |
| 2. We all stayed                                                | on             |
| 3. I wore my pajamas.