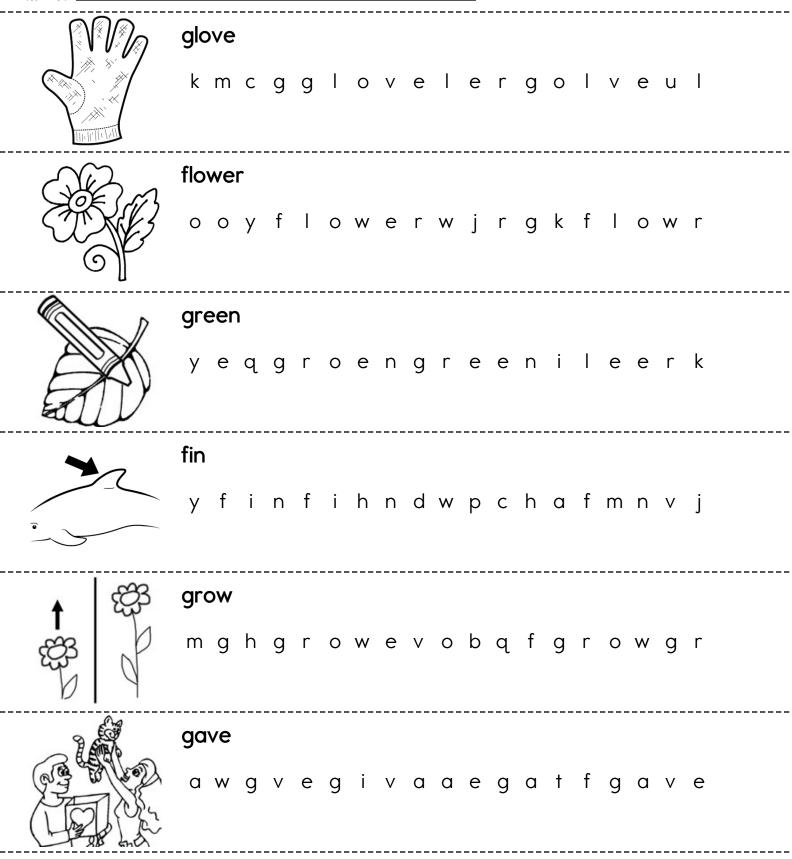

# The first letter is ...

\_

Name

Follow the arrows to say your new words (in black) and your \*review words (in gray)!

Name\_

Cut out the confetti with vowels at the bottom. Glue them with the letters to spell this week's words.