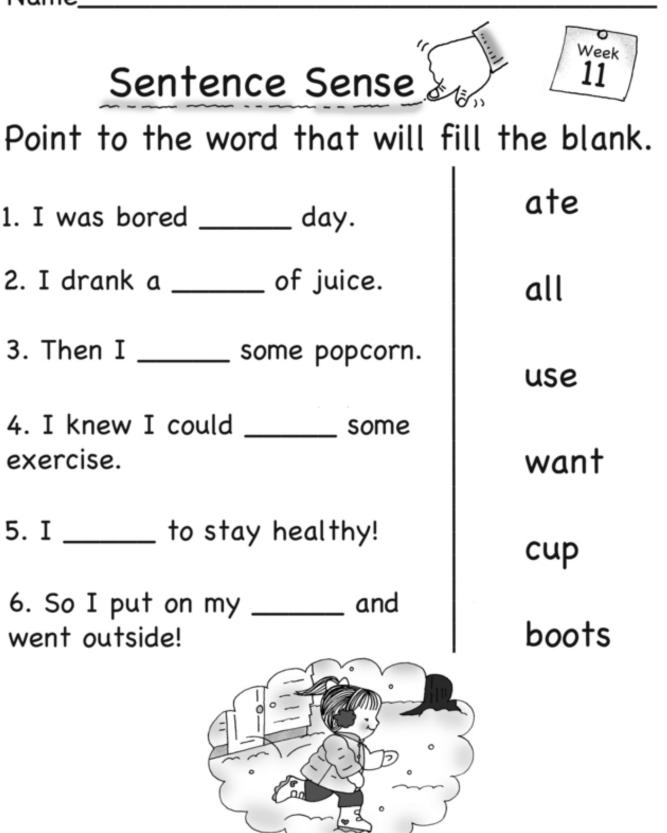

------------|---------------------------|
| begins<br>with w<br>sound | begins<br>with w<br>sound | begins<br>with s<br>sound |
|                           |                           |                           |
|                           |                           |                           |
|                           |                           |                           |
|                           |                           |                           |
|                           |                           |                           |
|                           |                           |                           |

\_\_\_\_

## The first letter is ...



\_\_\_\_





Say them (in black) and repeat (in gray). **ate ate ate ate ate all all all all all** 



Name.



















Week 12 Kindergarten

| Color in the boxes.        |                           |      |     |      |      |     |  |
|----------------------------|---------------------------|------|-----|------|------|-----|--|
| run = orar                 | run = orange, ice = red,  |      |     |      |      |     |  |
| eat = gree                 | eat = green, she = green, |      |     |      |      |     |  |
| goes = ord                 | goes = orange, fix = pink |      |     |      |      |     |  |
| What is the hidden number? |                           |      |     |      |      |     |  |
| run                        | goes                      | goes | run | goes | eat  | fix |  |
| run                        | ice                       | eat  | ice | fix  | ice  | fix |  |
| ru