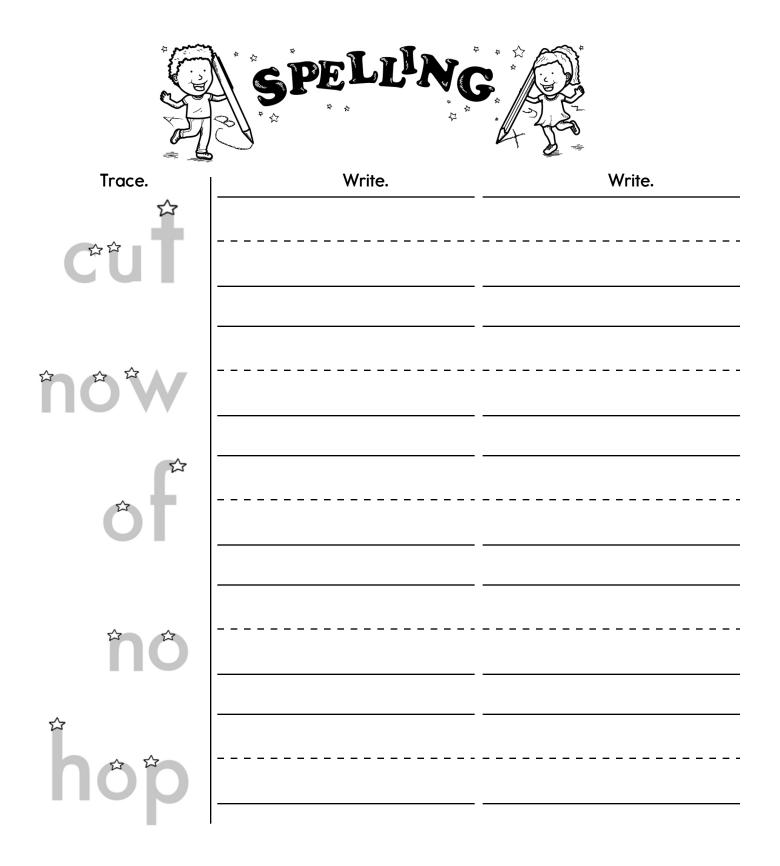

Circle the spelling words.

nownohopcutofhopofnocutnowcutnowhopofnocut hopnoofnohopnowofcutnocutcuthopnownowofcut hopnocutnowcutcuthophopnohopnownowcutnow Name: \_\_\_\_

Week 9 Kindergarten