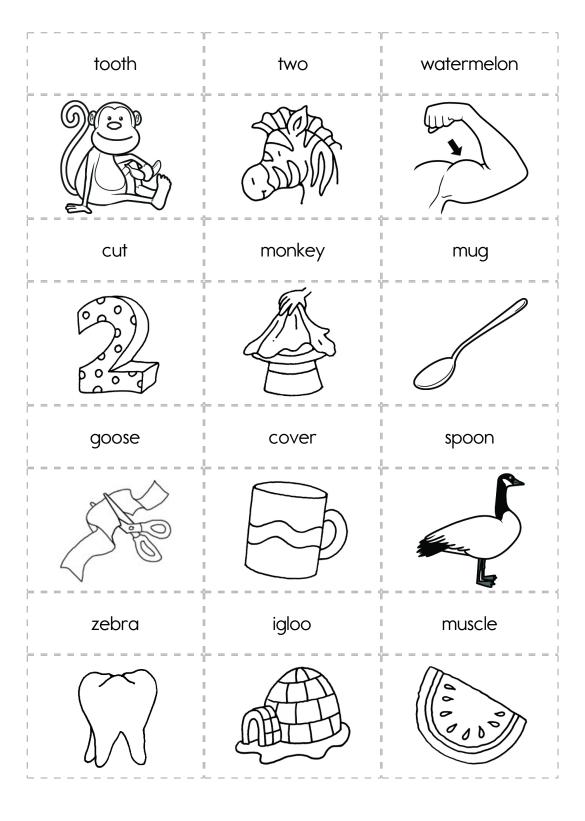

### begins with t sound

## begins with p sound

| begins<br>with t | begins<br>with t | begins<br>with p | begins<br>with p |
|------------------|------------------|------------------|------------------|
| sound            | sound            | sound            | sound            |
|                  |                  |                  |                  |
|                  |                  |                  |                  |
|                  |                  |                  |                  |
|                  |                  |                  |                  |
|                  |                  |                  |                  |
|                  |                  |                  |                  |
|                  |                  |                  |                  |
|                  |                  |                  |                  |
|                  |                  |                  |                  |
|                  |                  |                  |                  |
|                  |                  |                  |                  |
|                  |                  |                  |                  |
|                  |                  |                  |                  |
|                  |                  |                  |                  |
|                  |                  |                  |                  |
|                  |                  |                  |                  |
|                  |                  |                  |                  |
|                  |                  |                  |                  |
|                  |                  |                  |                  |

# The first letter is ...

#### tree

cetfhqtreektreelrie

### tag

taagbpgrnaqttagjdgt

### popcorn

pponpopornpopcorndn

### paper

e paperie paerk paaerz

#### tie

eyxptiehteuvdtgteil

### toothbrush

rhttoothbrushbhtuhq

Name

Say them (in black) and repeat (in gray)!

us us us

US

am

am am am