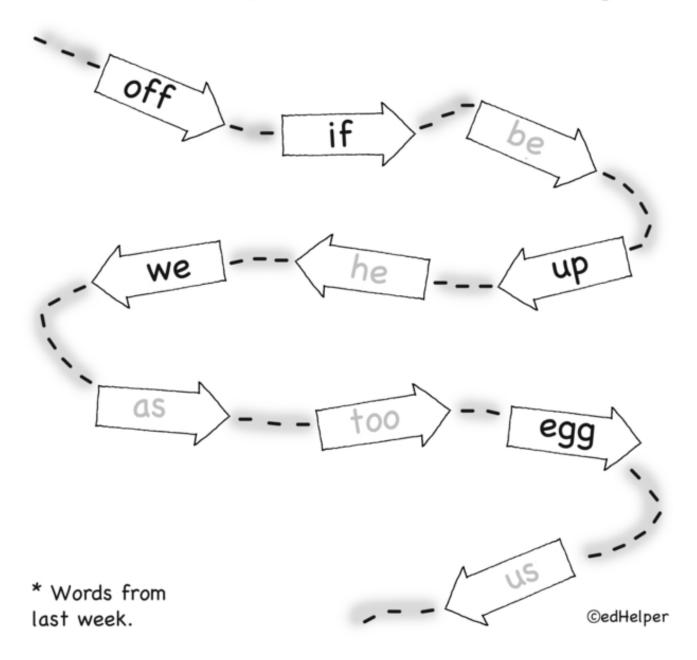

egg egg egg

| Name |  |  |  |  |
|------|--|--|--|--|
|      |  |  |  |  |

Follow the arrows to say your new words (in black) and your \*review words (in gray)!

Name.

Color... if - blue

we - white

up - yellow

off - brown

- black egg

| Name |  |
|------|--|
|------|--|

Circle the words inside the turkey's tail that match those in the box.

up if we egg off

| Name |      |  |  |
|------|------|--|--|
|      | <br> |  |  |