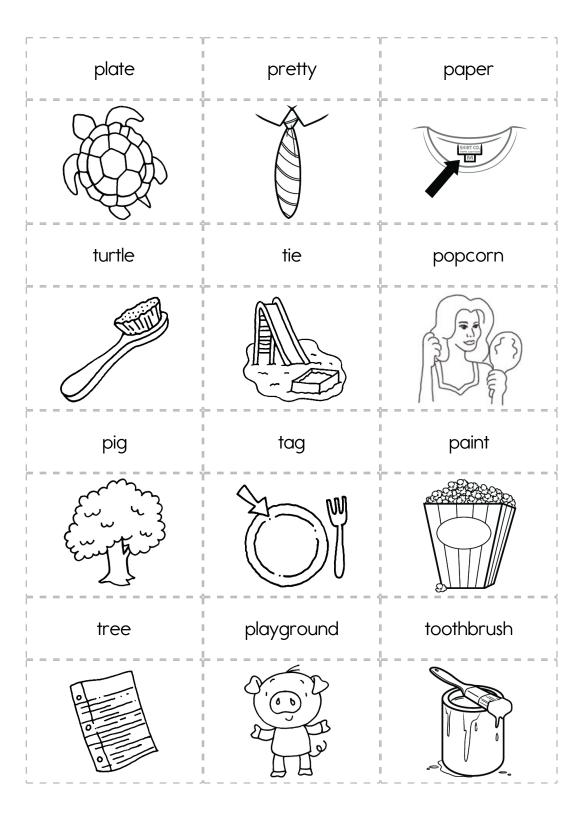

### begins with j sound

### begins with p sound

| begins<br>with j | begins<br>with j | begins<br>with p | begins<br>with p |
|------------------|------------------|------------------|------------------|
| sound            | sound            | sound            | sound            |
|                  |                  |                  |                  |
|                  |                  |                  |                  |
|                  |                  |                  |                  |
|                  |                  |                  |                  |
|                  |                  |                  |                  |
|                  |                  |                  |                  |
|                  |                  |                  |                  |
|                  |                  |                  |                  |
|                  |                  |                  |                  |
|                  |                  |                  |                  |
|                  |                  |                  |                  |

# The first letter is ...

jar

jaarjdjfotjajaryrrh

jack o lantern njack o lanternajor

jeans

je ane senjke je ansolm

jellyfish sejellyfishijlwuyyc

judge

ju s gejjeiju d geueegu

plug

daeluyugplugzppluhm

juggling

jugglingrjuglingjnt

Name\_\_\_\_\_

Say them (in black) and repeat (in gray)!

at

at at at at

to

to to to to

my

my my my my

by E

who who who who

| Name_ |  |  |  |  |
|-------|--|--|--|--|
|       |  |  |  |  |