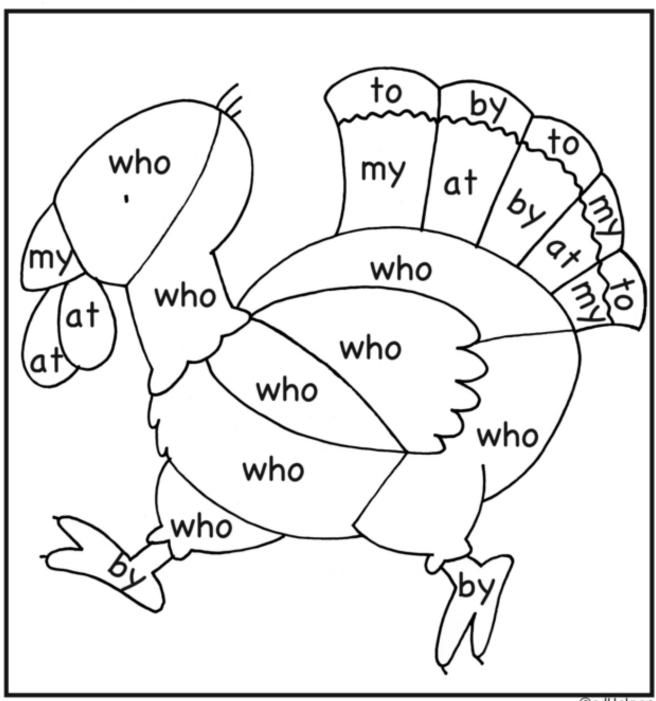

off - brown

- black egg

| Name |  |
|------|--|
|------|--|

Circle the words inside the turkey's tail that match those in the box.

up if we egg off

| Name |      |  |  |
|------|------|--|--|
|      | <br> |  |  |