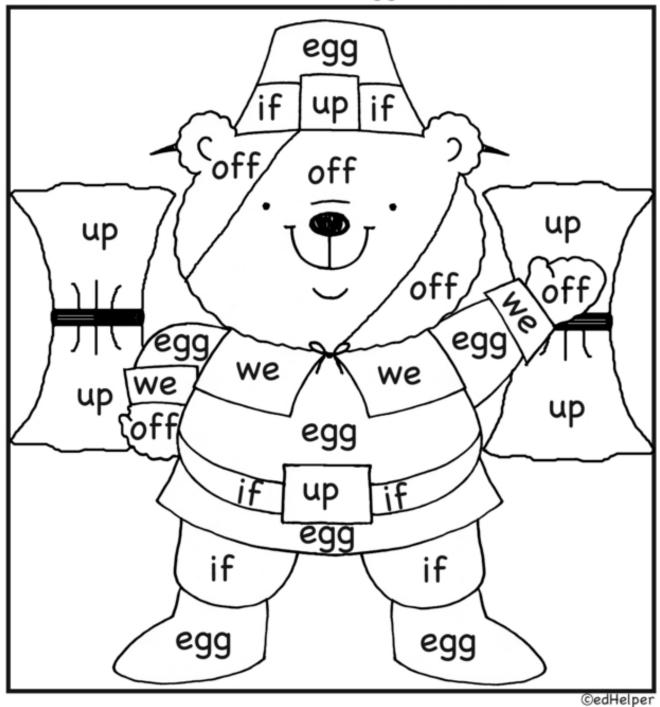

off - brown

- black egg

| Name |  |
|------|--|
|------|--|

Circle the words inside the turkey's tail that match those in the box.

up if we egg off

| Name |      |  |  |
|------|------|--|--|
|      | <br> |  |  |