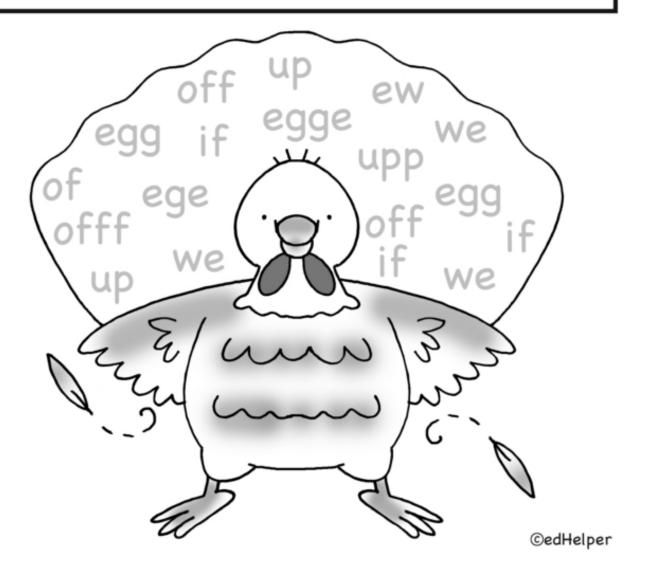

off - brown

- black egg

| Name |  |
|------|--|
|------|--|

Circle the words inside the turkey's tail that match those in the box.

up if we egg off

| Name |      |  |  |
|------|------|--|--|
|      | <br> |  |  |