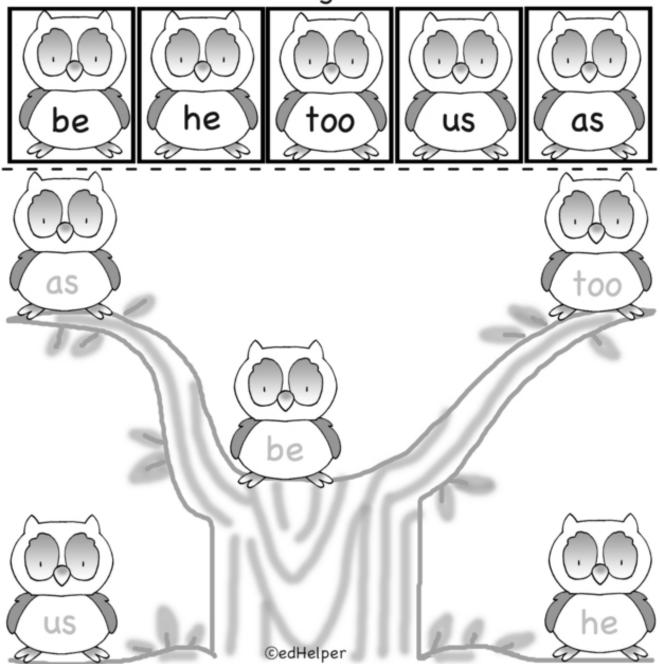

Name\_

Color...

he – orange as – yellow

be - red

us - brown

too – green

©edHelper

Cut out the owls and place them next to their matching words.

he↓

as Į

us↓

too

be