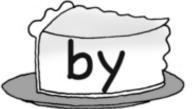

# Pieces

Underline the word that matches the one on the slice of pie.

bi

my

by

me

my

mey