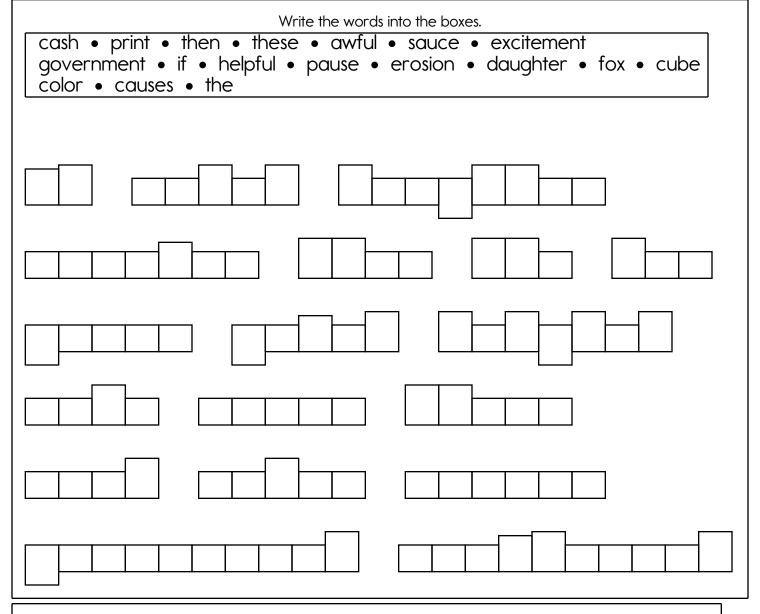

Name:

Use each word ONCE. Cross off each word after it is used.

excitement • thankful • awful • fox • sauce • cause • daughter government • erosion • color • cube • restaurant • these • then environment • if • print • pause • wonderful • helpful • causes