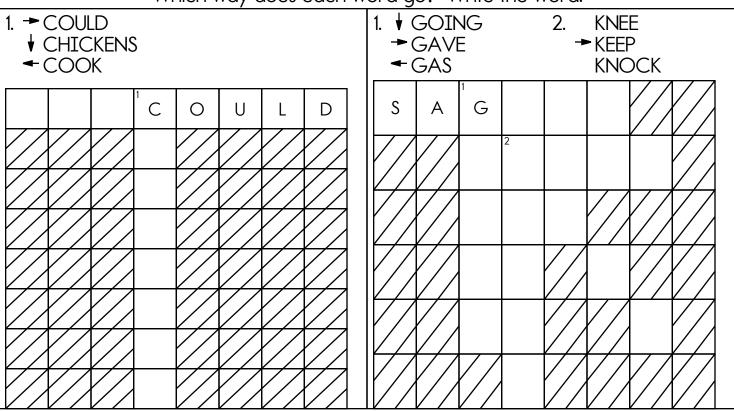

Name:

Which way does each word go? Write the word.

Take a guess and estimate how many squares are below. Then write the actual number.

Estimate: \_\_\_\_\_ Actual: \_\_\_\_\_

How close was your guess?

The Holly River is 83 miles long. The river flows east for 31 miles. It flows southeast the rest of its length. How many miles does it flow southeast?