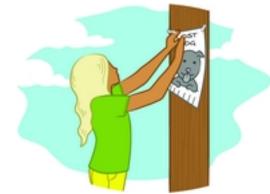

credence, credulous, incredible

Write a story that follows the topic and picture.

Topic: Lost Dog

Write a paragraph: \_\_\_\_\_

Start each with 36.

Write 1 more

Write 1 less

Write 10 more