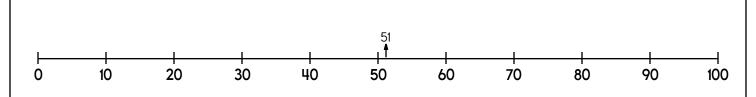

April May June

51 is closer to 0 or 100

69 is closer to 0 or 100

Complete the pattern.

18 24 30 36 42 48

 40
 48
 56
 64
 72
 80

36 45 54 63 72 81

word root **cred** can mean **believe** 