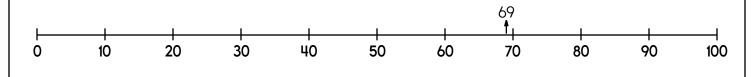

April May June

51 is closer to 0 or 100

69 is closer to 0 or 100

Complete the pattern.

18 24 30 36 42 48

 40
 48
 56
 64
 72
 80

36 45 54 63 72 81

word root **cred** can mean **believe** 