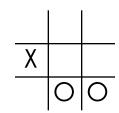

Write 10 less

Write the hidden word. Start at one letter and then move either left or right.

4 2 3 + 7 1 + 3 3

Rose ate 6 carrots. Then she ate 4 more carrots. How many carrots did she eat in all?

It is your turn. Write  $\boldsymbol{X}$  to make your move.