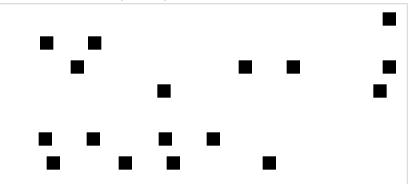

Name:

Which way does each word go? Write the word.

Take a guess and estimate how many squares are below. Then write the actual number.

Estimate: \_\_\_\_\_ Actual: \_\_\_\_\_

How close was your guess?

The Holly River is 83 miles long. The river flows east for 31 miles. It flows southeast the rest of its length. How many miles does it flow southeast?