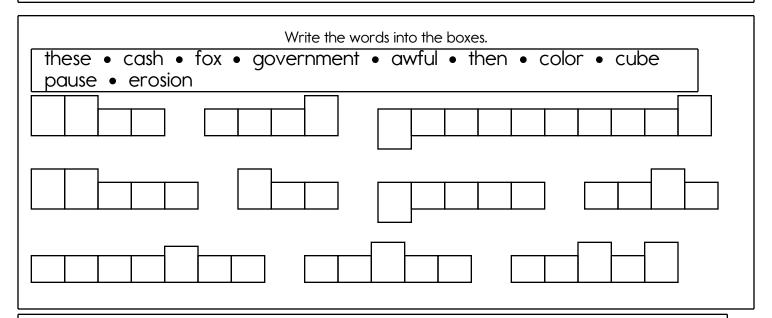

These words have "ause" in them.

<u>ause</u>

Fit the rest of the words into these shapes.

i n t

i

Read the topic. Fill in the boxes with your ideas.