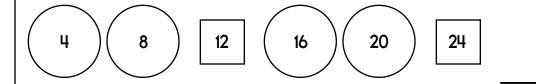

Combine the words to make a compound word.

turn + pike = \_\_\_\_\_

over + time =

9+60+500 90+1+700

Now write a paragraph using the ideas you have already written down.