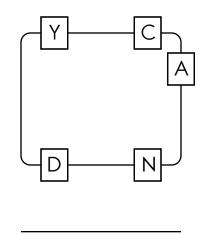

Name:

Which way does each word go? Write the word.

Take a guess and estimate how many squares are below. Then write the actual number.

Estimate: \_\_\_\_\_ Actual: \_\_\_\_\_

How close was your guess?

The Holly River is 83 miles long. The river flows east for 31 miles. It flows southeast the rest of its length. How many miles does it flow southeast?