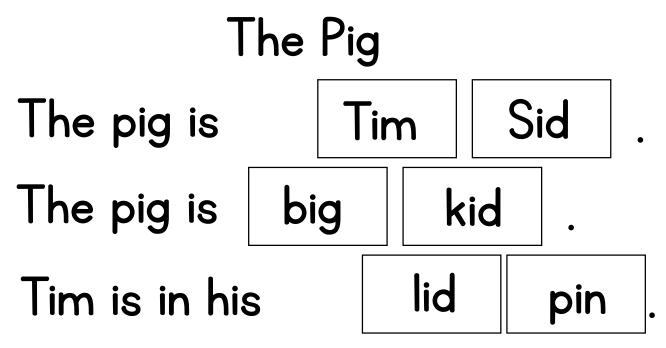

# The Pig

The pig is Tim. The pig is big. Tim is in his pin.

©www.thecurriculumcorner.com